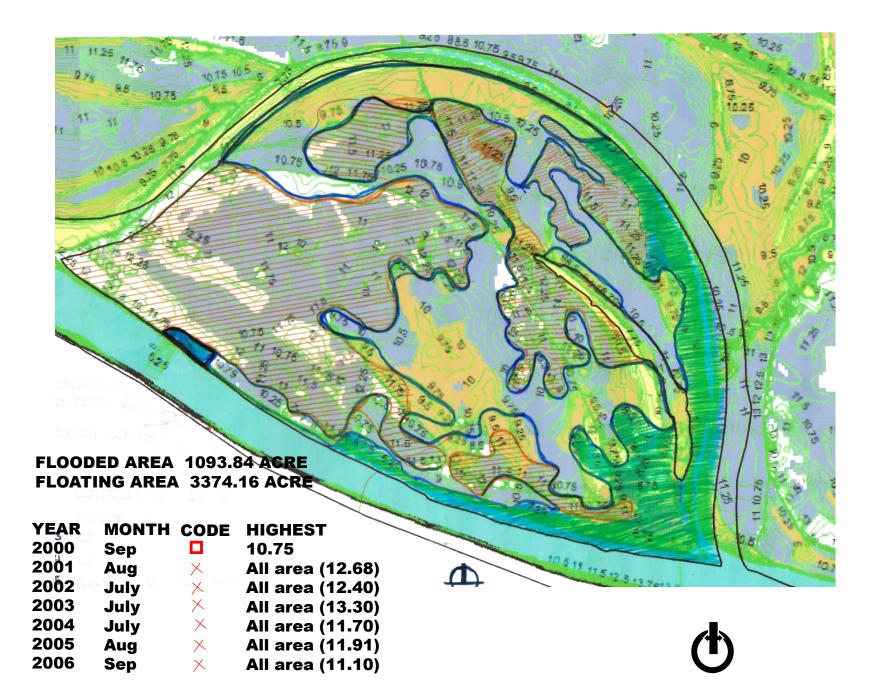

# **FLOOD 1988**

TOTAL AREA: 4468 ACRE

**AGRICULTURE: 1570.185 ACRE** 

**RESIDENCE : 51 (112.2 ACRE)** 

**RELIGIOUS AREA: .894 ACRE** 

**ROAD: 1 KACHA ROAD** 

LAKE: 150 ACRE

**SAND: 147.55 ACRE** 