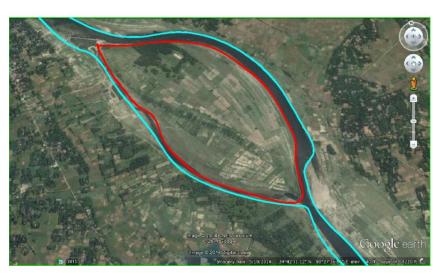

2008 | 11.90                        | SEPTEMBER | 5.63       | APRIL     |  |  |
| 2009 | 10.89                        | AUGUST    | 5.42       | APRIL     |  |  |
| 2010 | 10.85                        | SEPTEMBER | 4.97       | MARCH     |  |  |
| 2011 | 10.72                        | AUGUST    | 5.32       | APRIL     |  |  |
| 2012 | 11.40                        | SEPTEMBER | 5.14       | MARCH     |  |  |
| 2013 | 10.11                        | SEPTEMBER | 5.10       | APRIL     |  |  |
|      | SOURCE :HYDROLOGY DEPARTMENT |           |            |           |  |  |





# **FLOOD 1988**







TOTAL AREA: 4468 ACRE

**AGRICULTURE: 1570.185 ACRE** 

**RESIDENCE : 51 (112.2 ACRE)** 

**RELIGIOUS AREA: .894 ACRE** 

**ROAD: 1 KACHA ROAD** 

LAKE: 150 ACRE

**SAND: 147.55 ACRE** 







TOTAL AREA: 2508.4332 ACRE AGRICULTURE: 176.98 ACRE

**RESIDENCE: 15.05 ACRE** 

RELIGIOUS AREA: 1 (.094 ACRE)

ROAD: 0

**LAKE: 168 ACRE** 

**GREEN: 129.40 ACRE** 









TOTAL AREA: 2736.76 ACRE **AGRICULTURE: 831.43 ACRE** RESIDENCE: 609.80 ACRE

**RELIGIOUS AREA: 57.85 ACRE** 

**INDUSTRIAL AREA: 598.23 ACRE** 

**EDUCATIONAL AREA: 13.2 ACRE** 

**COMMERCIAL AREA: 38.52 ACRE** 

**GHEER: 25 ACRE** 

<sub>32</sub>LAKE: 169.98 ACRE

**GRASS LAND: 268.56 ACRE VACANT LAND: 124.20 ACRE** 



AGRICULTURE

RELIGIOUS

■ GREEN

RESIDENCE

LAKE

COMMERCIAL AREA



**SOCIO-ECONOMIC CHAR** FACILITIES **JAILKHANA POPULATION: 220 FLOATING POPULATION: 29 FARMER: 55 POWER LINE: 0 SEWERAGE LINE: 0 GAS LINE: 0 WATER LINE LINE: 0** 18% 10% **72%** POPULATION **FLOATING POPULATION FARMER** 



### AR