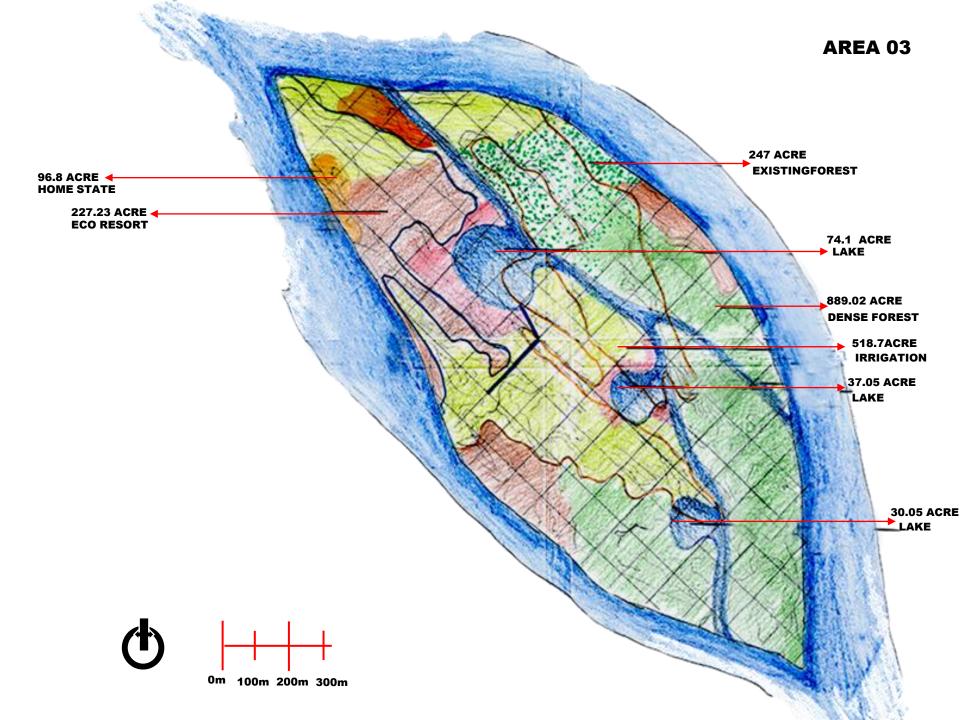

ELS AND FIVE AT FESTIVAL DISNEY.2300 PATLO SEATS(30% OF PARK SEATING)WERE INSTALLED TO SATISFY EUROPEANS EXPECTED PREFERENCE OF EATING OUTDOORS IN GOOD WEATHER.EURO DISNEY ALMED FOR PERMANENT EMPLOYEES(AN ESTIMATED REQUIREMENT OF 12000 FOR THE THEME PARK ITSELF).

#### PROGRAMME FOR DOWN TO THE EARTH

- **·ECO RESORT**
- **·ECO VILLAGE**
- ·RESTAURANT
- ·FISHERIES
- **•CULTIVATION**
- **•GOLF CLUB**



**•DENSE FOREST WITH BIRD SANCTUARY** 

·IRRIGATION RESORT

KOH SAMUI RESORT

**THAILAND** 



Different Platforms Having Various Elevation Considering Different Urban Functions

#### **FISHERIES**







100-300 POUND FISH FOR EACH ACRE

**IRRIGATION** 

2 ACRE PONDS ARE PREFERABLE FOR MAINTENANCE

RESTAURANTS ARE PROVIDED FOR UTILIZE THE FISHERIES.

#### **MAJOR INTERSECTION LINE**















| CROPS        | DURATION                                |
|--------------|-----------------------------------------|
| MASHKALAI    | SEPTEMBER-FEBRUARY<br>(ASWIN-MAGH)      |
| MASHURI      | SEPTEMBER-<br>FEBRUARY (ASWIN-<br>MAGH) |
| KHESHARI DAL | SEPTEMBER-FEBRUARY<br>(ASWIN-MAGH)      |
| IRI-DHAN     | OCTOBER-FEBRUARY                        |
| BAWA DHAN    | MAY-JULY (SHRABON)                      |





FORMULA 1
BUDDH INTERNATIONAL CIRCUIT





## **THANK YOU**