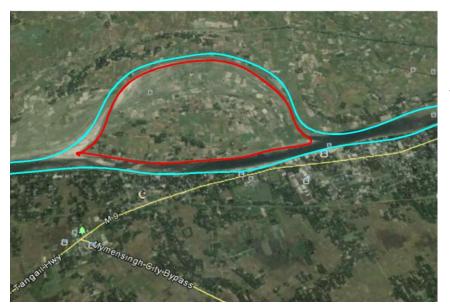

| MARCH     |  |  |
| 2006 | 9.70                         | JUNE      | 5.68       | APRIL     |  |  |
| 2007 | 12.55                        | AUGUST    | 5.53       | APRIL     |  |  |
| 2008 | 11.90                        | SEPTEMBER | 5.63       | APRIL     |  |  |
| 2009 | 10.89                        | AUGUST    | 5.42       | APRIL     |  |  |
| 2010 | 10.85                        | SEPTEMBER | 4.97       | MARCH     |  |  |
| 2011 | 10.72                        | AUGUST    | 5.32       | APRIL     |  |  |
| 2012 | 11.40                        | SEPTEMBER | 5.14       | MARCH     |  |  |
| 2013 | 10.11                        | SEPTEMBER | 5.10       | APRIL     |  |  |
|      | SOURCE :HYDROLOGY DEPARTMENT |           |            |           |  |  |





# **FLOOD 1988**







TOTAL AREA: 4468 ACRE

**AGRICULTURE: 1570.185 ACRE** 

**RESIDENCE : 51 (112.2 ACRE)** 

**RELIGIOUS AREA: .894 ACRE** 

**ROAD: 1 KACHA ROAD** 

LAKE: 150 ACRE

**SAND: 147.55 ACRE** 







TOTAL AREA: 2508.4332 ACRE AGRICULTURE: 176.98 ACRE

**RESIDENCE: 15.05 ACRE** 

RELIGIOUS AREA: 1 (.094 ACRE)

ROAD: 0

**LAKE: 168 ACRE** 

**GREEN: 129.40 ACRE** 









TOTAL AREA: 2736.76 ACRE **AGRICULTURE: 831.43 ACRE** RESIDENCE: 609.80 ACRE

**RELIGIOUS AREA: 57.85 ACRE** 

**INDUSTRIAL AREA: 598.23 ACRE** 

**EDUCATIONAL AREA: 13.2 ACRE** 

**COMMERCIAL AREA: 38.52 ACRE** 

**GHEER: 25 ACRE** 

<sub>32</sub>LAKE: 169.98 ACRE

**GRASS LAND: 268.56 ACRE VACANT LAND: 124.20 ACRE** 



AGRICULTURE

RELIGIOUS

■ GREEN

RESIDENCE

LAKE

COMMERCIAL AREA



**SOCIO-ECONOMIC CHAR** FACILITIES **