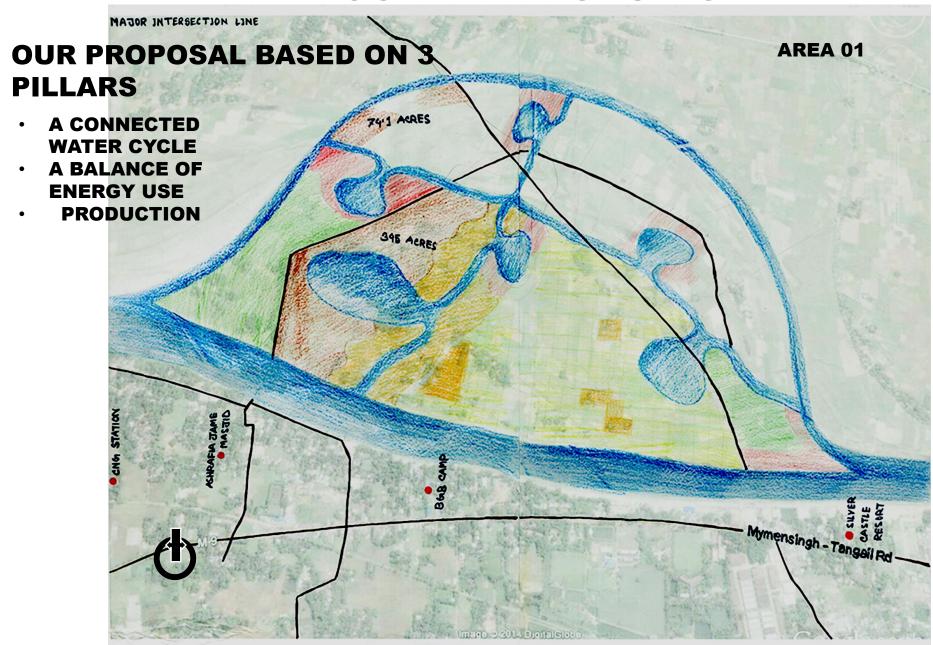

RT HOTELS AND FIVE AT FESTIVAL DISNEY.2300 PATLO SEATS(30% OF PARK SEATING)WERE INSTALLED TO SATISFY EUROPEANS EXPECTED PREFERENCE OF EATING OUTDOORS IN GOOD WEATHER.EURO DISNEY ALMED FOR PERMANENT EMPLOYEES(AN ESTIMATED REQUIREMENT OF 12000 FOR THE THEME PARK ITSELF).

#### PROGRAMME FOR DOWN TO THE EARTH

- **·ECO RESORT**
- **·ECO VILLAGE**
- ·RESTAURANT
- ·FISHERIES
- **•CULTIVATION**
- **•GOLF CLUB**



**•DENSE FOREST WITH BIRD SANCTUARY** 

·IRRIGATION RESORT

KOH SAMUI RESORT

**THAILAND** 



Different Platforms Having Various Elevation Considering Different Urban Functions

#### **FISHERIES**







100-300 POUND FISH FOR EACH ACRE

**IRRIGATION** 

2 ACRE PONDS ARE PREFERABLE FOR MAINTENANCE

RESTAURANTS ARE PROVIDED FOR UTILIZE THE FISHERIES.

#### **MAJOR INTERSECTION LINE**















| CROPS        | DURATION                                |
|--------------|-----------------------------------------|
| MASHKALAI    | SEPTEMBER-FEBRUARY<br>(ASWIN-MAGH)      |
| MASHURI      | SEPTEMBER-<br>FEBRUARY (ASWIN-<br>MAGH) |
| KHESHARI DAL | SEPTEMBER-FEBRUARY<br>(ASWIN-MAGH)      |
| IRI-DHAN     | OCTOBER-FEBRUARY                        |
| BAWA DHAN    | MAY-JULY (SHRABON)                      |





FORMULA 1
BUDDH INTERNATIONAL CIRCUIT





## **THANK YOU**