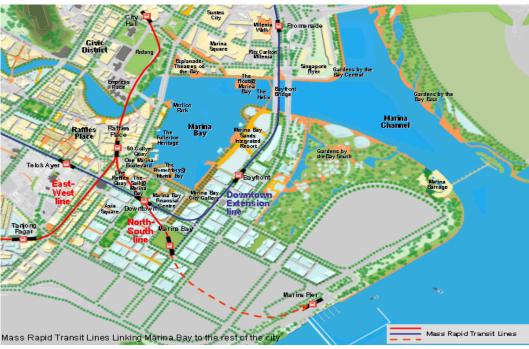

#### PROJECT NAME: MARINA BAY URBAN CITY

THE MARINA BAY WATERFRONT PROMENADE HAS BEEN DESIGNED AS A WELL SHADED ENVIRONMENT FOR PEDESTRIANS, WITH LUSH TREE PLANTING.

A DAM HAS BEEN CONSTRUCTED ACROSS THE MARINA CHANNEL THAT WILL ACT AS A TIDAL BARRIER TO KEEP OUT SEA WATER AND CONTROL FLOODING. WITH MARINA BARRAGE, MARINA B

**AY WILL TURN INTO A FRESHWATER RESERVOIR** 