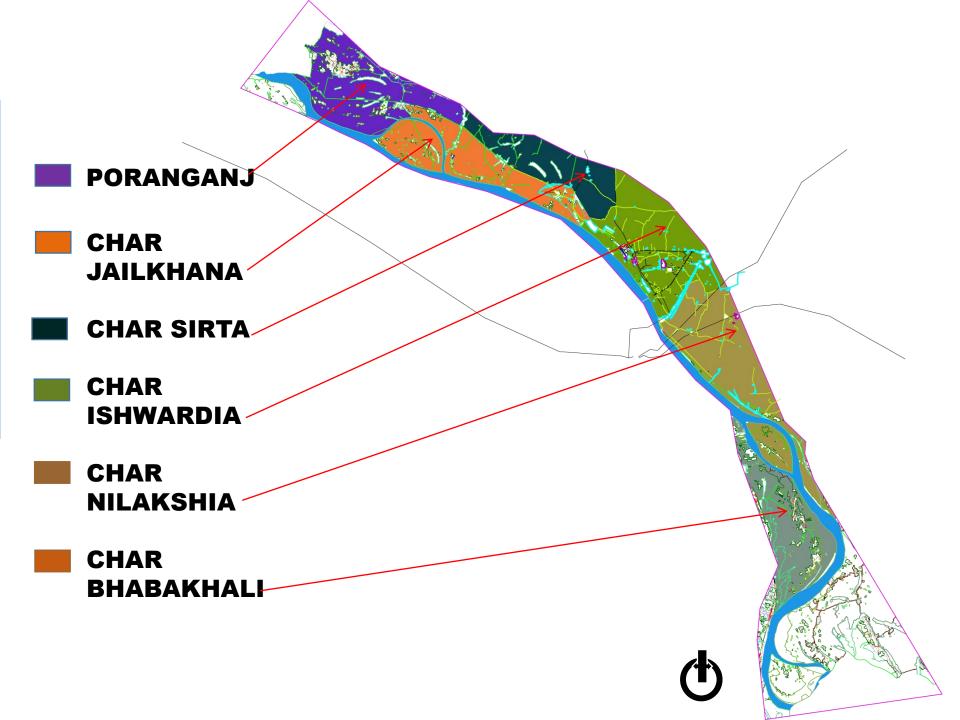

# AMUSEMENT IN A "CHAR" :PROPOSED LEISURE AND RECREATIONAL FACILITIES IN MYMENSINGH

## **LOCATION OF SITE**





# PURPOSE/OBJECTIVE OF THIS PROJECT

- RURAL COMUNITIES MEET RECREATIONAL NEEDS.
- PLAN FOR LONG-TERM RECREATION DEVELOPMENT.
- •TO OPEN NEW OPPORTUNITIES AMONG LOCAL BUSINESS AND COMMUNITY GROUPS.
- **•DEVELOPMENT OF YOUTH LEADERSHIP**
- •TO FIND EFFECTIVE WAYS TO DELIVER RECREATION SERVICES TO RURAL COMMUNITIES
- DECENTRALIZE THE CAPITAL
- SUBDIVIDE THE WORK ZONE



# **LANDUSE LEGEND:** RIVER HOMESTATE COMMERCIAL **RELIGIOUS EDUCATIONAL** GHEER





| YEAR | HIGHEST<br>(M)               | MONTH     | LOWEST (M) | MONTH     |  |  |
|------|------------------------------|-----------|------------|-----------|--|--|
|      |                              |           |            |           |  |  |
| 2000 | 11.91                        | AUGUST    | 6.13       | MARCH     |  |  |
| 2001 |