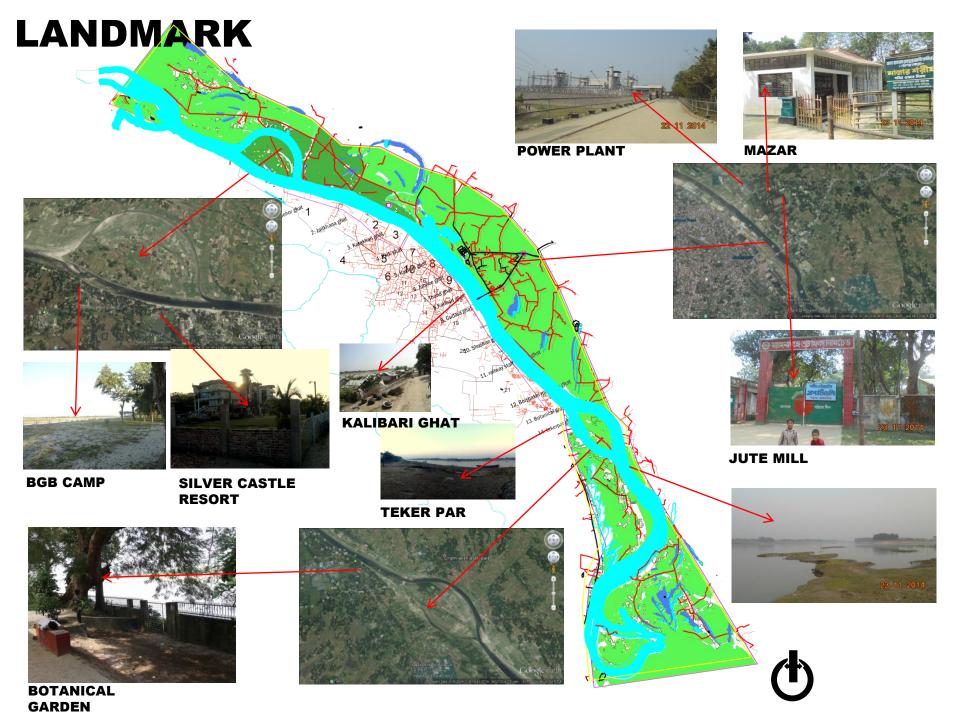

# AMUSEMENT IN A "CHAR" :PROPOSED LEISURE AND RECREATIONAL FACILITIES IN MYMENSINGH

## **LOCATION OF SITE**





# PURPOSE/OBJECTIVE OF THIS PROJECT

- RURAL COMUNITIES MEET RECREATIONAL NEEDS.
- PLAN FOR LONG-TERM RECREATION DEVELOPMENT.
- •TO OPEN NEW OPPORTUNITIES AMONG LOCAL BUSINESS AND COMMUNITY GROUPS.
- **•DEVELOPMENT OF YOUTH LEADERSHIP**
- •TO FIND EFFECTIVE WAYS TO DELIVER RECREATION SERVICES TO RURAL COMMUNITIES
- DECENTRALIZE THE CAPITAL
- SUBDIVIDE THE WORK ZONE



# **LANDUSE LEGEND:** RIVER HOMESTATE COMMERCIAL **RELIGIOUS EDUCATIONAL** GHEER





| YEAR | HIGHEST<br>(M)               | MONTH     | LOWEST (M) | MONTH     |  |  |
|------|------------------------------|-----------|------------|-----------|--|--|
|      |                              |           |            |           |  |  |
| 2000 | 11.91                        | AUGUST    | 6.13       | MARCH     |  |  |
| 2001 | 10.75                        | SEPTEMBER | 6.02       | APRIL     |  |  |
| 2002 | 12.68                        | AUGUST    | 6.12       | MARCH     |  |  |
| 2003 | 12.40                        | JULY      | 5.68       | SEPTEMBER |  |  |
| 2004 | 13.30                        | JULY      | 6.02       | APRIL     |  |  |
| 2005 | 11.70                        | JULY