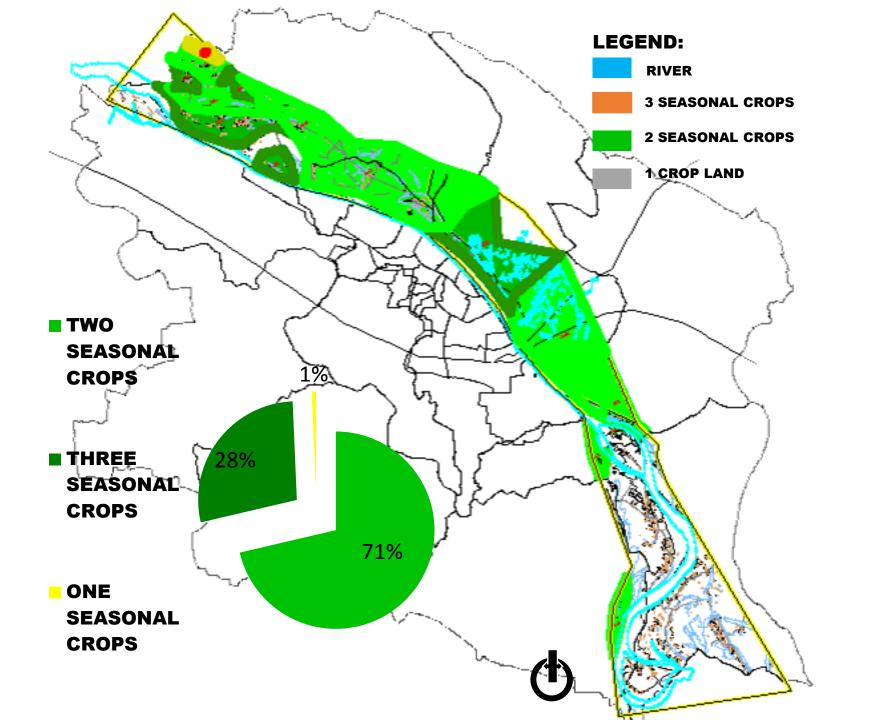

#### **MAJOR INTERSECTION LINE**

| CROPS        | DURATION                                |
|--------------|-----------------------------------------|
| MASHKALAI    | SEPTEMBER-FEBRUARY<br>(ASWIN-MAGH)      |
| MASHURI      | SEPTEMBER-<br>FEBRUARY (ASWIN-<br>MAGH) |
| KHESHARI DAL | SEPTEMBER-FEBRUARY<br>(ASWIN-MAGH)      |
| IRI-DHAN     | OCTOBER-FEBRUARY                        |
| BAWA DHAN    | MAY-JULY (SHRABON)                      |