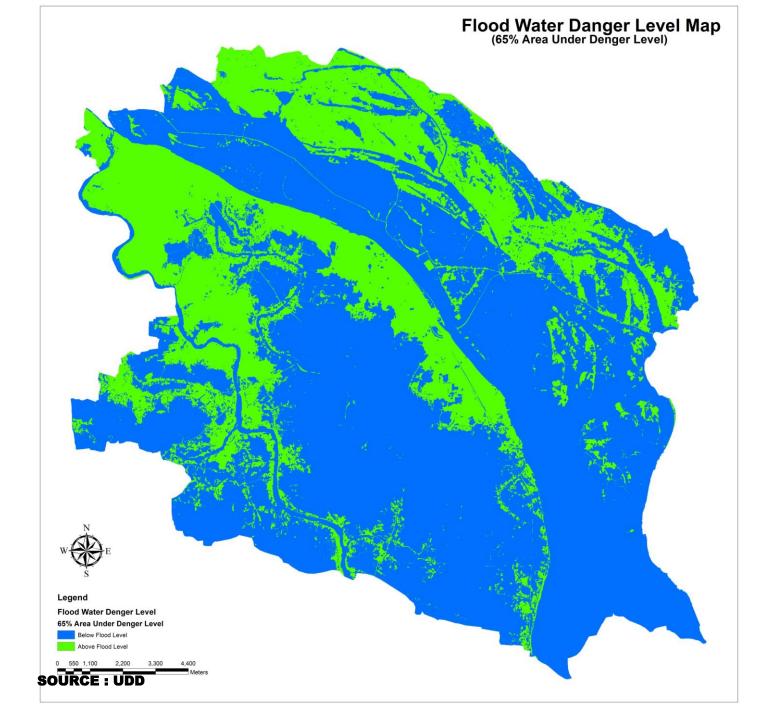

| JULY      | 5.92       | MARCH     |  |  |
| 2006 | 9.70                         | JUNE      | 5.68       | APRIL     |  |  |
| 2007 | 12.55                        | AUGUST    | 5.53       | APRIL     |  |  |
| 2008 | 11.90                        | SEPTEMBER | 5.63       | APRIL     |  |  |
| 2009 | 10.89                        | AUGUST    | 5.42       | APRIL     |  |  |
| 2010 | 10.85                        | SEPTEMBER | 4.97       | MARCH     |  |  |
| 2011 | 10.72                        | AUGUST    | 5.32       | APRIL     |  |  |
| 2012 | 11.40                        | SEPTEMBER | 5.14       | MARCH     |  |  |
| 2013 | 10.11                        | SEPTEMBER | 5.10       | APRIL     |  |  |
|      | SOURCE :HYDROLOGY DEPARTMENT |           |            |           |  |  |





# **FLOOD 1988**







TOTAL AREA: 4468 ACRE

**AGRICULTURE: 1570.185 ACRE** 

**RESIDENCE : 51 (112.2 ACRE)** 

**RELIGIOUS AREA: .894 ACRE** 

**ROAD: 1 KACHA ROAD** 

LAKE: 150 ACRE

**SAND: 147.55 ACRE** 







TOTAL AREA: 2508.4332 ACRE AGRICULTURE: 176.98 ACRE

**RESIDENCE: 15.05 ACRE** 

RELIGIOUS AREA: 1 (.094 ACRE)

ROAD: 0

**LAKE: 168 ACRE** 

**GREEN: 129.40 ACRE** 









TOTAL AREA: 2736.76 ACRE **AGRICULTURE: 831.43 ACRE** RESIDENCE: 609.80 ACRE

**RELIGIOUS AREA: 57.85 ACRE** 

**INDUSTRIAL AREA: 598.23 ACRE** 

**EDUCATIONAL AREA: 13.2 ACRE** 

**COMMERCIAL AREA: 38.52 ACRE** 

**GHEER: 25 ACRE** 

<sub>32</sub>LAKE: 169.98 ACRE

**GRASS LAND: 268.56 ACRE VACANT LAND: 124.20 ACRE** 



AGRICULTURE

RELIGIOUS

■ GREEN

RESIDENCE

LAKE

COMMERCIAL AREA



**SOCIO-ECONO