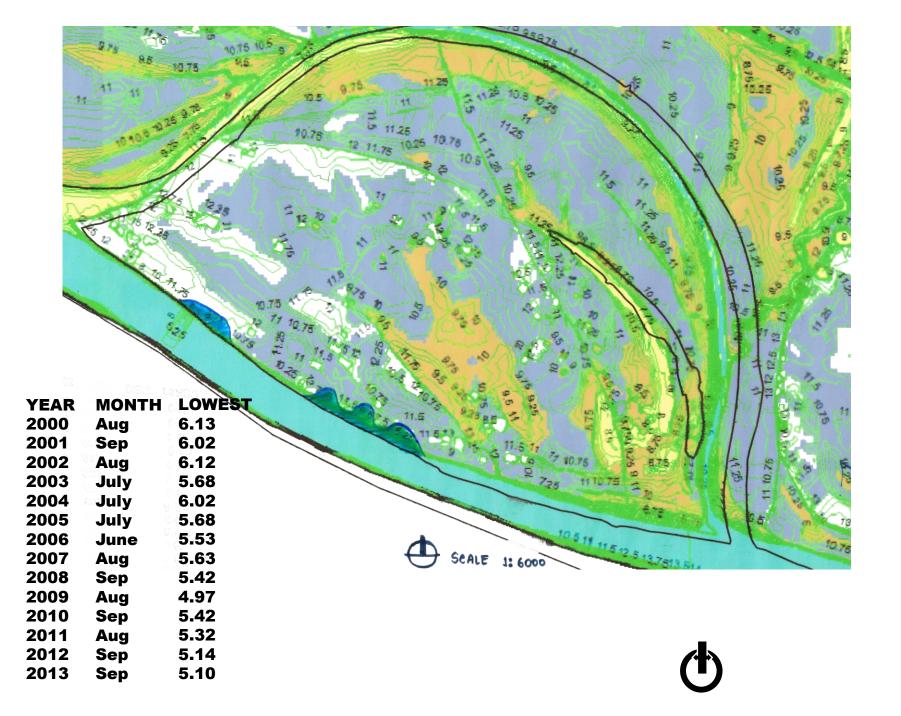

# **LANDUSE LEGEND:** RIVER HOMESTATE COMMERCIAL **RELIGIOUS EDUCATIONAL** GHEER

| YEAR | HIGHEST<br>(M)               | MONTH     | LOWEST (M) | MONTH     |  |  |
|------|------------------------------|-----------|------------|-----------|--|--|
|      |                              |           |            |           |  |  |
| 2000 | 11.91                        | AUGUST    | 6.13       | MARCH     |  |  |
| 2001 | 10.75                        | SEPTEMBER | 6.02       | APRIL     |  |  |
| 2002 | 12.68                        | AUGUST    | 6.12       | MARCH     |  |  |
| 2003 | 12.40                        | JULY      | 5.68       | SEPTEMBER |  |  |
| 2004 | 13.30                        | JULY      | 6.02       | APRIL     |  |  |
| 2005 | 11.70                        | JULY      | 5.92       | MARCH     |  |  |
| 2006 | 9.70                         | JUNE      | 5.68       | APRIL     |  |  |
| 2007 | 12.55                        | AUGUST    | 5.53       | APRIL     |  |  |
| 2008 | 11.90                        | SEPTEMBER | 5.63       | APRIL     |  |  |
| 2009 | 10.89                        | AUGUST    | 5.42       | APRIL     |  |  |
| 2010 | 10.85                        | SEPTEMBER | 4.97       | MARCH     |  |  |
| 2011 | 10.72                        | AUGUST    | 5.32       | APRIL     |  |  |
| 2012 | 11.40                        | SEPTEMBER | 5.14       | MARCH     |  |  |
| 2013 | 10.11                        | SEPTEMBER | 5.10       | APRIL     |  |  |
|      | SOURCE :HYDROLOGY DEPARTMENT |           |            |           |  |  |