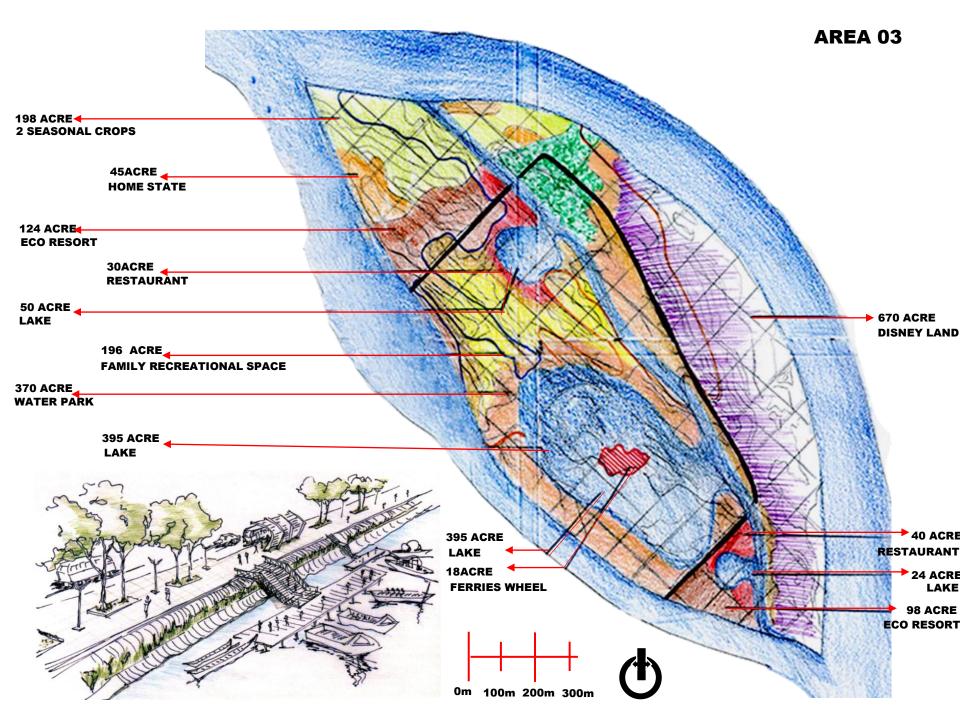

## AREA 03

#### PROGRAMME FOR UTOPIAN PROPOSAL

- **·FAMILY RECREATIONALSPACE**
- **·FERRIES WHEEL**
- **·GOLF CLUB**
- **·DENSE FOREST**
- **·WATER PARK**
- ·RESORT
- ·RESTAURANT
- **·FISHERIES**
- ·CULTIVATION WATER PARK (BANGALORE)

**AREA: 283 ACRE** 