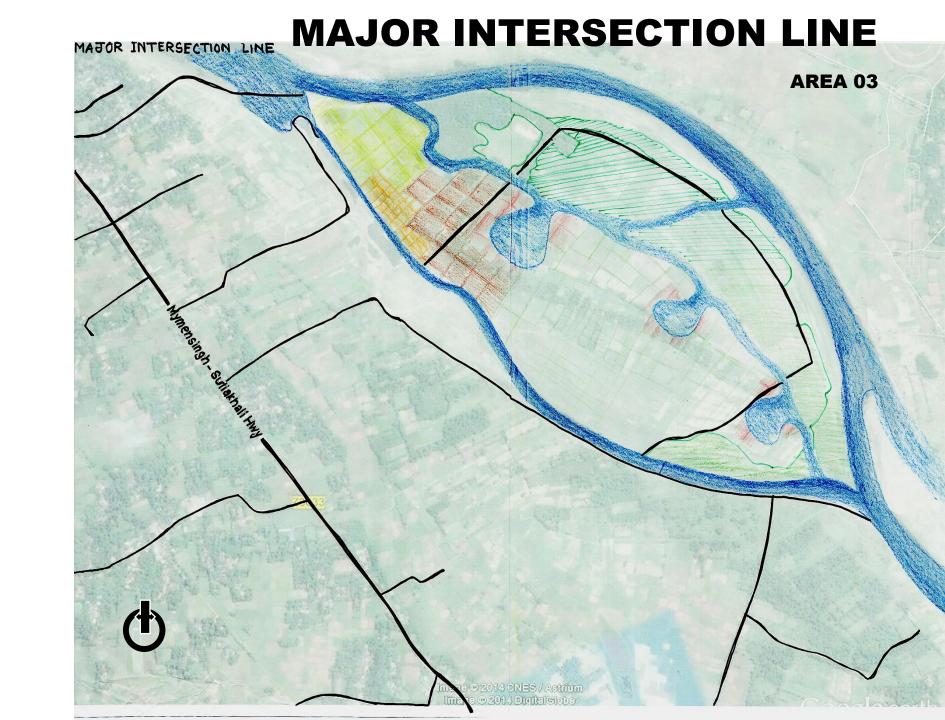

#### **MAJOR INTERSECTION LINE**

| CROPS        | DURATION                                |
|--------------|-----------------------------------------|
| MASHKALAI    | SEPTEMBER-FEBRUARY<br>(ASWIN-MAGH)      |
| MASHURI      | SEPTEMBER-<br>FEBRUARY (ASWIN-<br>MAGH) |
| KHESHARI DAL | SEPTEMBER-FEBRUARY<br>(ASWIN-MAGH)      |
| IRI-DHAN     | OCTOBER-FEBRUARY                        |
| BAWA DHAN    | MAY-JULY (SHRABON)                      |