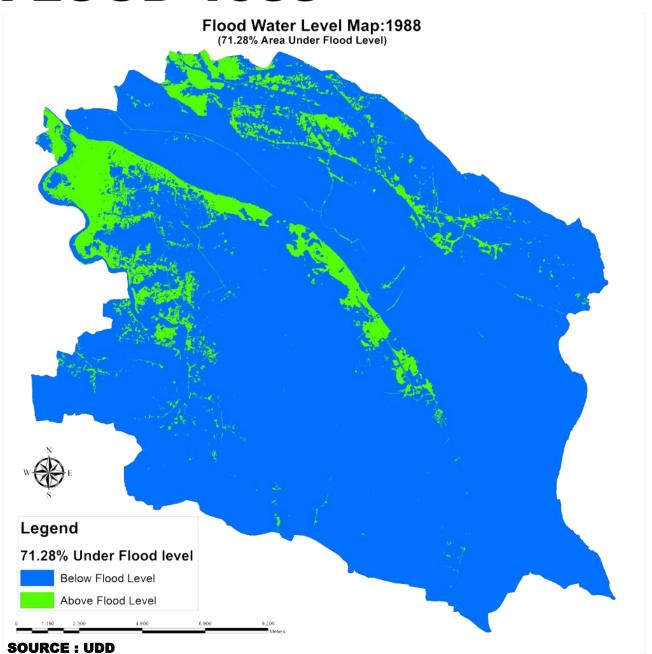

# **FLOOD 1988**

TOTAL AREA: 4468 ACRE

**AGRICULTURE: 1570.185 ACRE** 

**RESIDENCE : 51 (112.2 ACRE)** 

**RELIGIOUS AREA: .894 ACRE** 

**ROAD: 1 KACHA ROAD** 

LAKE: 150 ACRE

**SAND: 147.55 ACRE** 