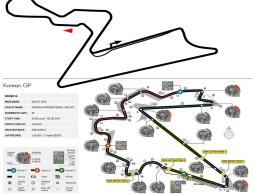

## FORMULA 1 BUDDH INTERNATIONAL CIRCUIT

AREA: 500 ACRE

WIDTH: 1850 MM (72.8") MAXIMUM

WHEELBASE: 3000-3125 MM TRACK: 1579 MM (FRONT) AND

1536 MM (REAR)

FORMULA 1
BUDDH INTERNATIONAL CIRCUIT