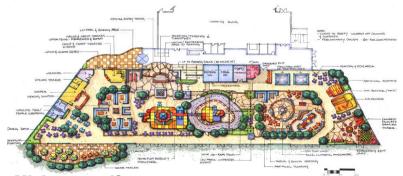

etnam





The planning for Thu Thiem has occurred over a nine-year span. It makes strategic adjustments to land use, landscapes, and development program based on evolving requirements for both public lands and market and economic conditions.

At an ecological scale, the public spaces will clean the air, clean the water, be open to families, children, and seniors, and act as key components of the ecological sustainability emphasis at Thu Thiem.

# CHRONOLOGICAL DEVELOPMENT OF DESIGN



#### PROGRAMME FOR UTOPIAN PROPOSAL

- **·FAMILY RECREATIONALSPACE**
- **·FERRIES WHEEL**
- **·GOLF CLUB**
- **·DENSE FOREST**
- **·WATER PARK**
- ·RESORT
- ·RESTAURANT
- **·FISHERIES**
- ·CULTIVATION WATER PARK (BANGALORE)

**AREA: 283 ACRE** 



#### **GORKI PARK**





#### **·FAMILY RECREATIONALSPACE**



Miniature golf
Movie theater
Playground
Redemption games
Roller Skating
Specialty shops
Ten Pin Bowling
Water slide

Amusement/thrill rides
Arcade games
Restaurant
Kiddie rides
Kart racing
Carnivals
Fairs

#### **FERRIES WHEEL**







**DIA: 70 METER (230** 

FT)

**HÉIGHT: 73 METER** 

(240 FT)
CAR: 40
EACH CAR: 8
PASSENGERS
EACH ROTATION: 7
MINUTES

#### RESORT KOH SAMUI RESORT THAILAND





IS THE ISLAND OF THREE MILLION COCONUT TREES! IT IS THE THIRD LARGEST ISLAND IN THAILAND, WITH A AREA OF 228.7 KM<sup>2</sup>

## FORMULA 1 BUDDH INTERNATIONAL CIRCUIT



AREA: 500 ACRE

WIDTH: 1850 MM (72.8") MAXIMUM

WHEELBASE: 3000-3125 MM TRACK: 1579 MM (FRONT) AND

1536 MM (REAR)

#### Golf club (okanagon) AREA: 264 ACRE





SIZE OF 18 HOLE GOLF: 5000-7000 YARD

GREENS. MOST GOLF COURSES ARE