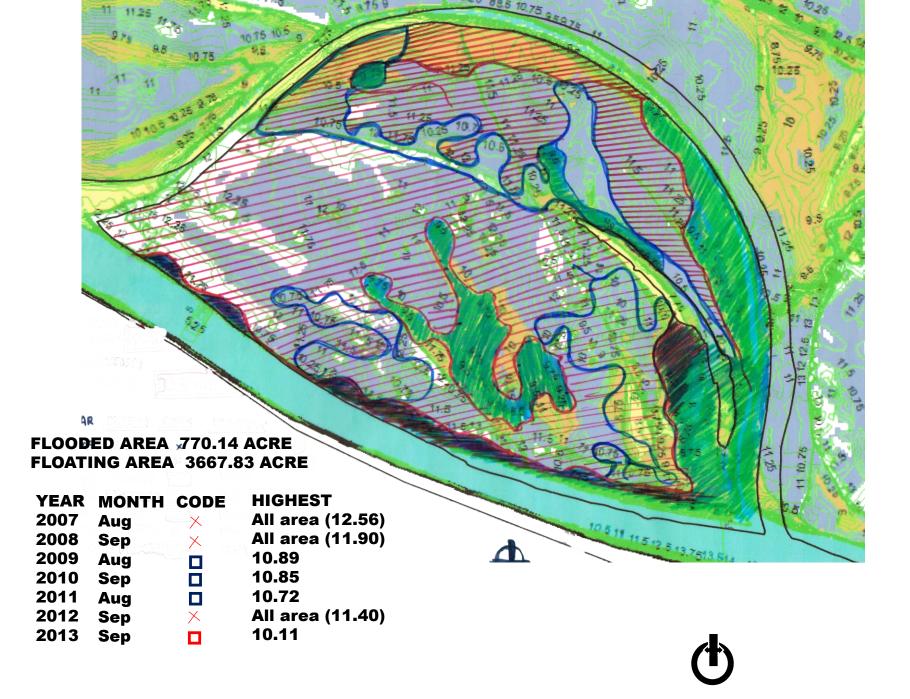

# **LANDUSE LEGEND:** RIVER HOMESTATE COMMERCIAL **RELIGIOUS EDUCATIONAL** GHEER

| YEAR | HIGHEST<br>(M)               | MONTH     | LOWEST (M) | MONTH     |  |  |
|------|------------------------------|-----------|------------|-----------|--|--|
|      |                              |           |            |           |  |  |
| 2000 | 11.91                        | AUGUST    | 6.13       | MARCH     |  |  |
| 2001 | 10.75                        | SEPTEMBER | 6.02       | APRIL     |  |  |
| 2002 | 12.68                        | AUGUST    | 6.12       | MARCH     |  |  |
| 2003 | 12.40                        | JULY      | 5.68       | SEPTEMBER |  |  |
| 2004 | 13.30                        | JULY      | 6.02       | APRIL     |  |  |
| 2005 | 11.70                        | JULY      | 5.92       | MARCH     |  |  |
| 2006 | 9.70                         | JUNE      | 5.68       | APRIL     |  |  |
| 2007 | 12.55                        | AUGUST    | 5.53       | APRIL     |  |  |
| 2008 | 11.90                        | SEPTEMBER | 5.63       | APRIL     |  |  |
| 2009 | 10.89                        | AUGUST    | 5.42       | APRIL     |  |  |
| 2010 | 10.85                        | SEPTEMBER | 4.97       | MARCH     |  |  |
| 2011 | 10.72                        | AUGUST    | 5.32       | APRIL     |  |  |
| 2012 | 11.40                        | SEPTEMBER | 5.14       | MARCH     |  |  |
| 2013 | 10.11                        | SEPTEMBER | 5.10       | APRIL     |  |  |
|      | SOURCE :HYDROLOGY DEPARTMENT |           |            |           |  |  |