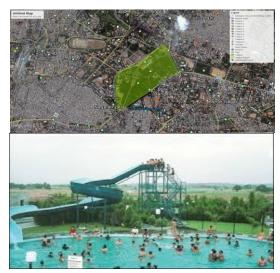

#### PROGRAMME FOR UTOPIAN PROPOSAL

- **·FAMILY RECREATIONALSPACE**
- **·FERRIES WHEEL**
- **·GOLF CLUB**
- **·DENSE FOREST**
- **·WATER PARK**
- ·RESORT
- ·RESTAURANT
- **·FISHERIES**
- ·CULTIVATION WATER PARK (BANGALORE)

**AREA: 283 ACRE** 