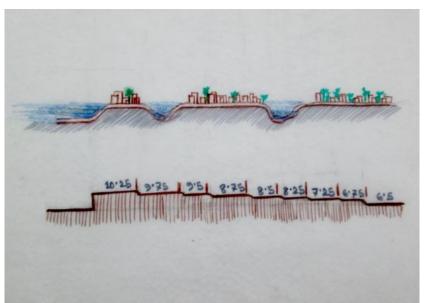

**THAILAND** 

Different Platforms Having Various Elevation Considering Different Urban Functions