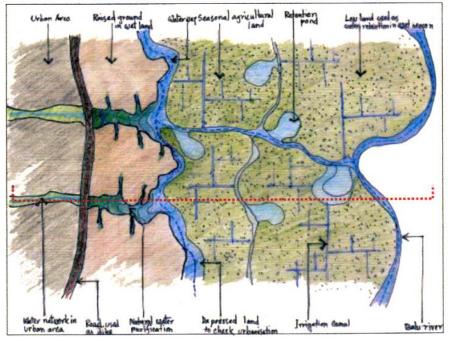

# **PROJECT NAME:** Resilient Mikkeli' Third Prize Winning Proposal

WITHIN EVERY DEVELOPMENT ZONE, WE HAVE DEVELOPED A SELF-SUPPORTING ECO-STRUCTURE. WITH DESIGNED ECOLOGIES FIT INTO THE LANDSCAPE.