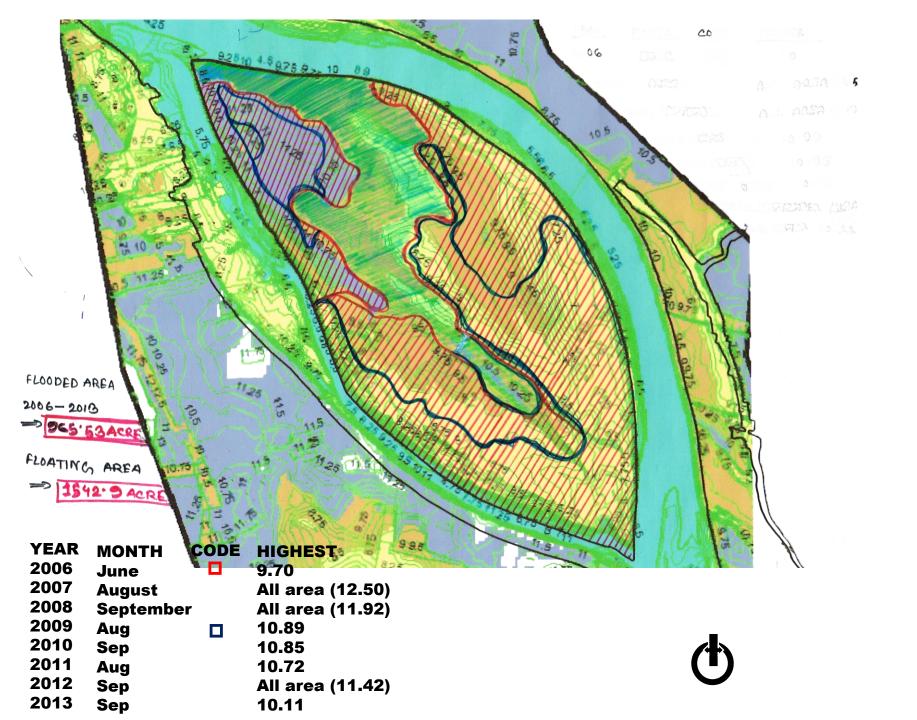

# **LANDUSE LEGEND:** RIVER HOMESTATE COMMERCIAL **RELIGIOUS EDUCATIONAL** GHEER

| YEAR | HIGHEST<br>(M)               | MONTH     | LOWEST (M) | MONTH     |  |  |
|------|------------------------------|-----------|------------|-----------|--|--|
|      |                              |           |            |           |  |  |
| 2000 | 11.91                        | AUGUST    | 6.13       | MARCH     |  |  |
| 2001 | 10.75                        | SEPTEMBER | 6.02       | APRIL     |  |  |
| 2002 | 12.68                        | AUGUST    | 6.12       | MARCH     |  |  |
| 2003 | 12.40                        | JULY      | 5.68       | SEPTEMBER |  |  |
| 2004 | 13.30                        | JULY      | 6.02       | APRIL     |  |  |
| 2005 | 11.70                        | JULY      | 5.92       | MARCH     |  |  |
| 2006 | 9.70                         | JUNE      | 5.68       | APRIL     |  |  |
| 2007 | 12.55                        | AUGUST    | 5.53       | APRIL     |  |  |
| 2008 | 11.90                        | SEPTEMBER | 5.63       | APRIL     |  |  |
| 2009 | 10.89                        | AUGUST    | 5.42       | APRIL     |  |  |
| 2010 | 10.85                        | SEPTEMBER | 4.97       | MARCH     |  |  |
| 2011 | 10.72                        | AUGUST    | 5.32       | APRIL     |  |  |
| 2012 | 11.40                        | SEPTEMBER | 5.14       | MARCH     |  |  |
| 2013 | 10.11                        | SEPTEMBER | 5.10       | APRIL     |  |  |
|      | SOURCE :HYDROLOGY DEPARTMENT |           |            |           |  |  |