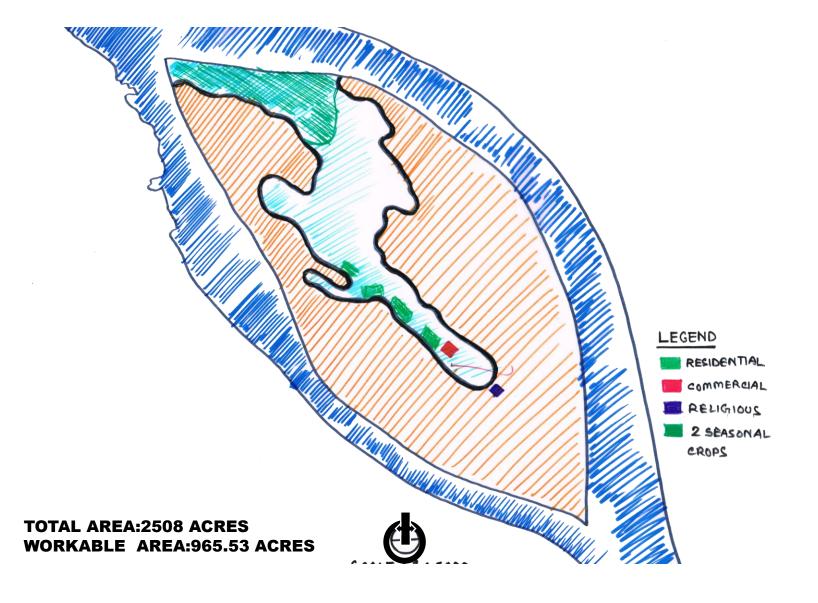

TOTAL AREA: 2508.4332 ACRE AGRICULTURE: 176.98 ACRE

**RESIDENCE: 15.05 ACRE** 

RELIGIOUS AREA: 1 (.094 ACRE)

ROAD: 0

**LAKE: 168 ACRE** 

**GREEN: 129.40 ACRE** 

TOTAL AREA: 2736.76 ACRE **AGRICULTURE: 831.43 ACRE** RESIDENCE: 609.80 ACRE

AGRICULTURE

RELIGIOUS

■ GREEN

RESIDENCE

LAKE

COMMERCIAL AREA

**SOCIO-ECONOMIC CHAR** FACILITIES **JAILKHANA POPULATION: 220 FLOATING POPULATION: 29 FARMER: 55 POWER LINE: 0 SEWERAGE LINE: 0 GAS LINE: 0 WATER LINE LINE: 0** 18% 10% **72%** POPULATION **FLOATING POPULATION FARMER** 