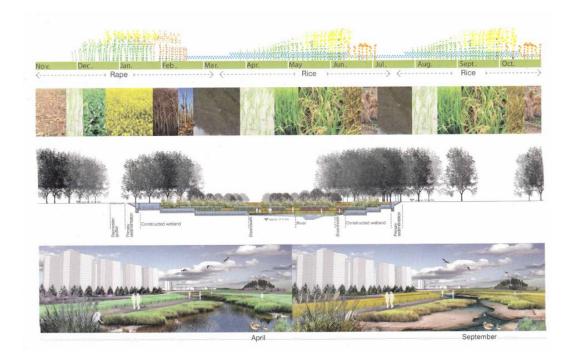

#### **MAJOR INTERSECTION LINE**

| CROPS        | DURATION                                |
|--------------|-----------------------------------------|
| MASHKALAI    | SEPTEMBER-FEBRUARY<br>(ASWIN-MAGH)      |
| MASHURI      | SEPTEMBER-<br>FEBRUARY (ASWIN-<br>MAGH) |
| KHESHARI DAL | SEPTEMBER-FEBRUARY<br>(ASWIN-MAGH)      |
| IRI-DHAN     | OCTOBER-FEBRUARY                        |
| BAWA DHAN    | MAY-JULY (SHRABON)                      |