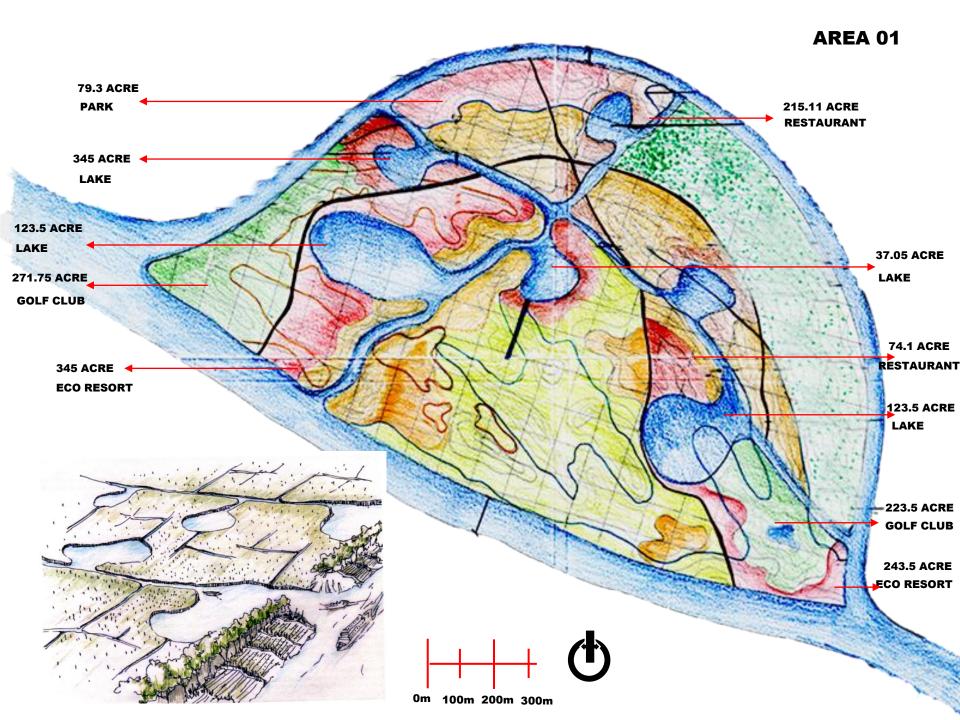

HOTELS AND FIVE AT FESTIVAL DISNEY.2300 PATLO SEATS(30% OF PARK SEATING)WERE INSTALLED TO SATISFY EUROPEANS EXPECTED PREFERENCE OF EATING OUTDOORS IN GOOD WEATHER.EURO DISNEY ALMED FOR PERMANENT EMPLOYEES(AN ESTIMATED REQUIREMENT OF 12000 FOR THE THEME PARK ITSELF).

#### PROGRAMME FOR DOWN TO THE EARTH

- **·ECO RESORT**
- **·ECO VILLAGE**
- ·RESTAURANT
- ·FISHERIES
- **•CULTIVATION**
- **•GOLF CLUB**



**•DENSE FOREST WITH BIRD SANCTUARY** 

·IRRIGATION RESORT

KOH SAMUI RESORT

**THAILAND** 



Different Platforms Having Various Elevation Considering Different Urban Functions

#### **FISHERIES**







100-300 POUND FISH FOR EACH ACRE

**IRRIGATION** 

2 ACRE PONDS ARE PREFERABLE FOR MAINTENANCE

RESTAURANTS ARE PROVIDED FOR UTILIZE THE FISHERIES.

#### **MAJOR INTERSECTION LINE**















| CROPS        | DURATION                                |
|--------------|-----------------------------------------|
| MASHKALAI    | SEPTEMBER-FEBRUARY<br>(ASWIN-MAGH)      |
| MASHURI      | SEPTEMBER-<br>FEBRUARY (ASWIN-<br>MAGH) |
| KHESHARI DAL | SEPTEMBER-FEBRUARY<br>(ASWIN-MAGH)      |
| IRI-DHAN     | OCTOBER-FEBRUARY                        |
| BAWA DHAN    | MAY-JULY (SHRABON)                      |





FORMULA 1
BUDDH INTERNATIONAL CIRCUIT





## **THANK YOU**