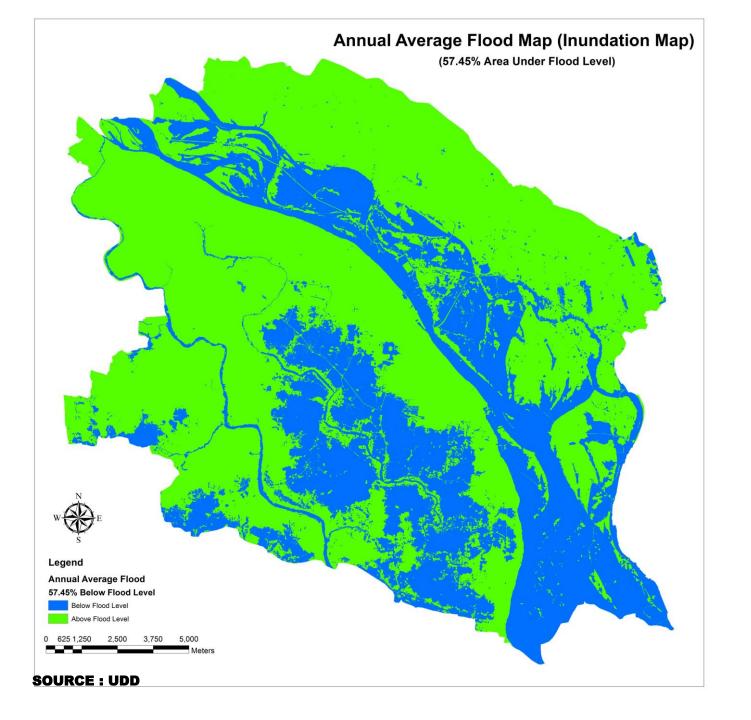

| JULY      | 5.92       | MARCH     |  |  |
| 2006 | 9.70                         | JUNE      | 5.68       | APRIL     |  |  |
| 2007 | 12.55                        | AUGUST    | 5.53       | APRIL     |  |  |
| 2008 | 11.90                        | SEPTEMBER | 5.63       | APRIL     |  |  |
| 2009 | 10.89                        | AUGUST    | 5.42       | APRIL     |  |  |
| 2010 | 10.85                        | SEPTEMBER | 4.97       | MARCH     |  |  |
| 2011 | 10.72                        | AUGUST    | 5.32       | APRIL     |  |  |
| 2012 | 11.40                        | SEPTEMBER | 5.14       | MARCH     |  |  |
| 2013 | 10.11                        | SEPTEMBER | 5.10       | APRIL     |  |  |
|      | SOURCE :HYDROLOGY DEPARTMENT |           |            |           |  |  |





# **FLOOD 1988**







TOTAL AREA: 4468 ACRE

**AGRICULTURE: 1570.185 ACRE** 

**RESIDENCE : 51 (112.2 ACRE)** 

**RELIGIOUS AREA: .894 ACRE** 

**ROAD: 1 KACHA ROAD** 

LAKE: 150 ACRE

**SAND: 147.55 ACRE** 







TOTAL AREA: 2508.4332 ACRE AGRICULTURE: 176.98 ACRE

**RESIDENCE: 15.05 ACRE** 

RELIGIOUS AREA: 1 (.094 ACRE)

ROAD: 0

**LAKE: 168 ACRE** 

**GREEN: 129.40 ACRE** 









TOTAL AREA: 2736.76 ACRE **AGRICULTURE: 831.43 ACRE** RESIDENCE: 609.80 ACRE

**RELIGIOUS AREA: 57.85 ACRE** 

**INDUSTRIAL AREA: 598.23 ACRE** 

**EDUCATIONAL AREA: 13.2 ACRE** 

**COMMERCIAL AREA: 38.52 ACRE** 

**GHEER: 25 ACRE** 

<sub>32</sub>LAKE: 169.98 ACRE

**GRASS LAND: 268.56 ACRE VACANT LAND: 124.20 ACRE** 



AGRICULTURE

RELIGIOUS

■ GREEN

RESIDENCE

LAKE

COMMERCIAL AREA



**SOCIO-ECO