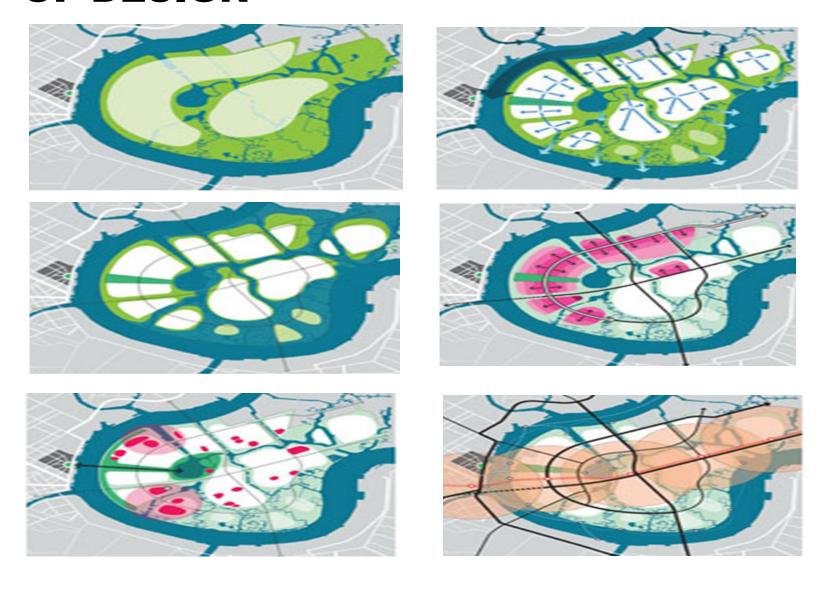

ESTRIANS, WITH LUSH TREE PLANTING.

A DAM HAS BEEN CONSTRUCTED ACROSS THE MARINA CHANNEL THAT WILL ACT AS A TIDAL BARRIER TO KEEP OUT SEA WATER AND CONTROL FLOODING. WITH MARINA BARRAGE, MARINA B

**AY WILL TURN INTO A FRESHWATER RESERVOIR** 

# PROJECT NAME: Thu Thiem Master Plan LOCATION: Ho Chi Minh City Vietnam





The planning for Thu Thiem has occurred over a nine-year span. It makes strategic adjustments to land use, landscapes, and development program based on evolving requirements for both public lands and market and economic conditions.

At an ecological scale, the public spaces will clean the air, clean the water, be open to families, children, and seniors, and act as key components of the ecological sustainability emphasis at Thu Thiem.

# CHRONOLOGICAL DEVELOPMENT OF DESIGN



#### PROGRAMME FOR UTOPIAN PROPOSAL

- **·FAMILY RECREATIONALSPACE**
- **·FERRIES WHEEL**
- **·GOLF CLUB**
- **·DENSE FOREST**
- **·WATER PARK**
- ·RESORT
- ·RESTAURANT
- **·FISHERIES**
- ·CULTIVATION WATER PARK (BANGALORE)

**AREA: 283 ACRE** 



#### **GORKI PARK**





#### **·FAMILY RECREATIONALSPACE**



Miniature golf
Movie theater
Playground
Redemption games
Roller Skating
Specialty shops
Ten Pin Bowling
Water slide

Amusement/thrill rides
Arcade games
Restaurant
Kiddie rides
Kart racing
Carnivals
Fairs

#### **FERRIES WHEEL**







**DIA: 70 METER (230** 

FT)

**HÉIGHT: 73 METER** 

(240 FT)
CAR: 40
EACH CAR: 8
PASSENGERS
EACH ROTATION: 7
MINUTES

#### RESORT KOH SAMUI RESORT THAILAND





IS THE ISLAND OF THREE MILLION COCONUT TREES! IT IS THE THIRD LARGEST ISLAND IN THAILAND,