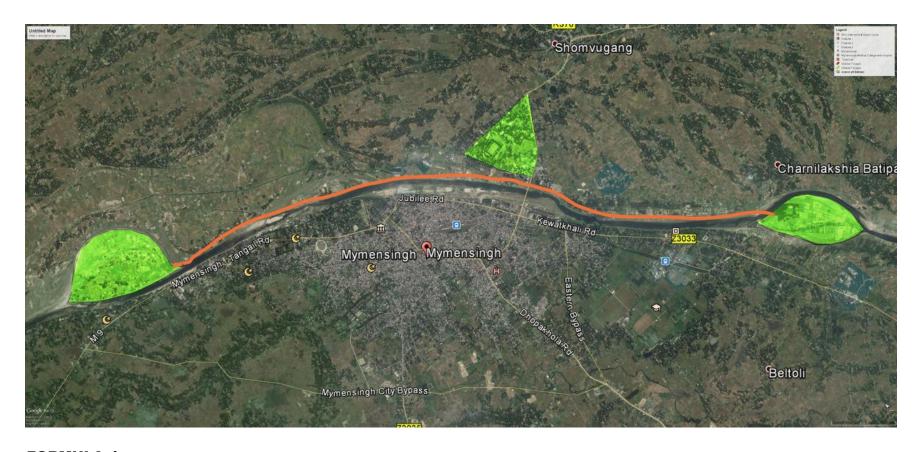

TH BIRD SANCTUARY** 

·IRRIGATION RESORT

KOH SAMUI RESORT

**THAILAND** 



Different Platforms Having Various Elevation Considering Different Urban Functions

#### **FISHERIES**







100-300 POUND FISH FOR EACH ACRE

**IRRIGATION** 

2 ACRE PONDS ARE PREFERABLE FOR MAINTENANCE

RESTAURANTS ARE PROVIDED FOR UTILIZE THE FISHERIES.

#### **MAJOR INTERSECTION LINE**















| CROPS        | DURATION                                |
|--------------|-----------------------------------------|
| MASHKALAI    | SEPTEMBER-FEBRUARY<br>(ASWIN-MAGH)      |
| MASHURI      | SEPTEMBER-<br>FEBRUARY (ASWIN-<br>MAGH) |
| KHESHARI DAL | SEPTEMBER-FEBRUARY<br>(ASWIN-MAGH)      |
| IRI-DHAN     | OCTOBER-FEBRUARY                        |
| BAWA DHAN    | MAY-JULY (SHRABON)                      |





FORMULA 1
BUDDH INTERNATIONAL CIRCUIT





## **THANK YOU**