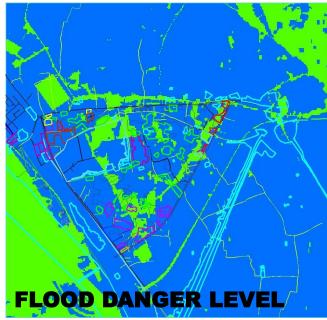

# **LANDUSE LEGEND:** RIVER HOMESTATE COMMERCIAL **RELIGIOUS EDUCATIONAL** GHEER

| YEAR | HIGHEST<br>(M)               | MONTH     | LOWEST (M) | MONTH     |  |  |
|------|------------------------------|-----------|------------|-----------|--|--|
|      |                              |           |            |           |  |  |
| 2000 | 11.91                        | AUGUST    | 6.13       | MARCH     |  |  |
| 2001 | 10.75                        | SEPTEMBER | 6.02       | APRIL     |  |  |
| 2002 | 12.68                        | AUGUST    | 6.12       | MARCH     |  |  |
| 2003 | 12.40                        | JULY      | 5.68       | SEPTEMBER |  |  |
| 2004 | 13.30                        | JULY      | 6.02       | APRIL     |  |  |
| 2005 | 11.70                        | JULY      | 5.92       | MARCH     |  |  |
| 2006 | 9.70                         | JUNE      | 5.68       | APRIL     |  |  |
| 2007 | 12.55                        | AUGUST    | 5.53       | APRIL     |  |  |
| 2008 | 11.90                        | SEPTEMBER | 5.63       | APRIL     |  |  |
| 2009 | 10.89                        | AUGUST    | 5.42       | APRIL     |  |  |
| 2010 | 10.85                        | SEPTEMBER | 4.97       | MARCH     |  |  |
| 2011 | 10.72                        | AUGUST    | 5.32       | APRIL     |  |  |
| 2012 | 11.40                        | SEPTEMBER | 5.14       | MARCH     |  |  |
| 2013 | 10.11                        | SEPTEMBER | 5.10       | APRIL     |  |  |
|      | SOURCE :HYDROLOGY DEPARTMENT |           |            |           |  |  |