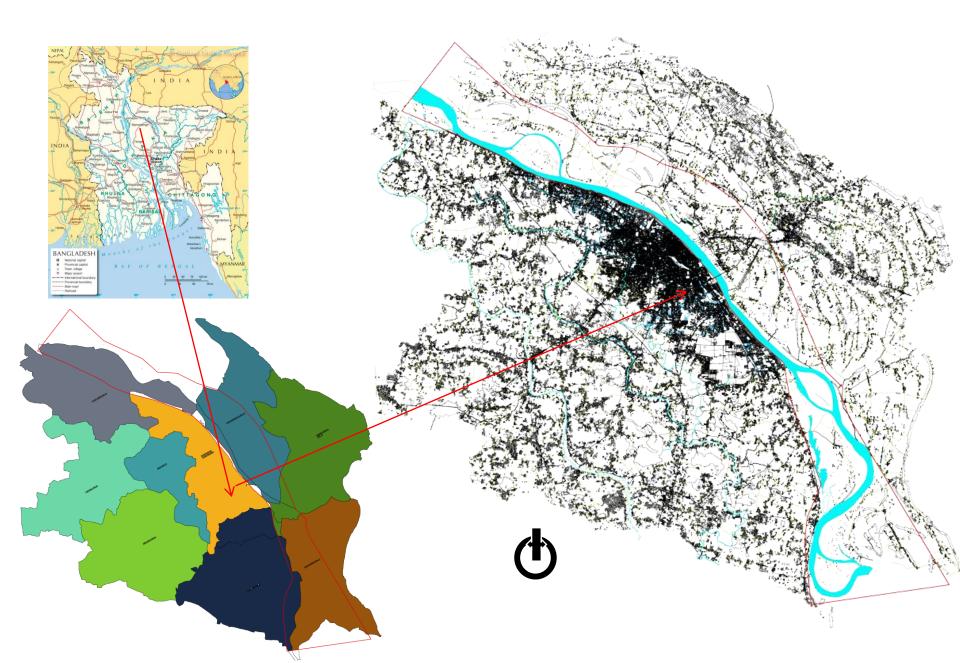

# AMUSEMENT IN A "CHAR" :PROPOSED LEISURE AND RECREATIONAL FACILITIES IN MYMENSINGH

## **LOCATION OF SITE**





# PURPOSE/OBJECTIVE OF THIS PROJECT

- RURAL COMUNITIES MEET RECREATIONAL NEEDS.
- PLAN FOR LONG-TERM RECREATION DEVELOPMENT.
- •TO OPEN NEW OPPORTUNITIES AMONG LOCAL BUSINESS AND COMMUNITY GROUPS.
- **•DEVELOPMENT OF YOUTH LEADERSHIP**
- •TO FIND EFFECTIVE WAYS TO DELIVER RECREATION SERVICES TO RURAL COMMUNITIES
- DECENTRALIZE THE CAPITAL
- SUBDIVIDE THE WORK ZONE



# **LANDUSE LEGEND:** RIVER HOMESTATE COMMERCIAL **RELIGIOUS EDUCATIONAL** GHEER





| YEAR | HIGHEST<br>(M)               | MONTH     | LOWEST (M) | MONTH     |  |  |
|------|------------------------------|-----------|------------|-----------|--|--|
|      |                              |           |            |           |  |  |
| 2000 | 11.91                        | AUGUST    | 6.13       | MARCH     |  |  |
| 2001