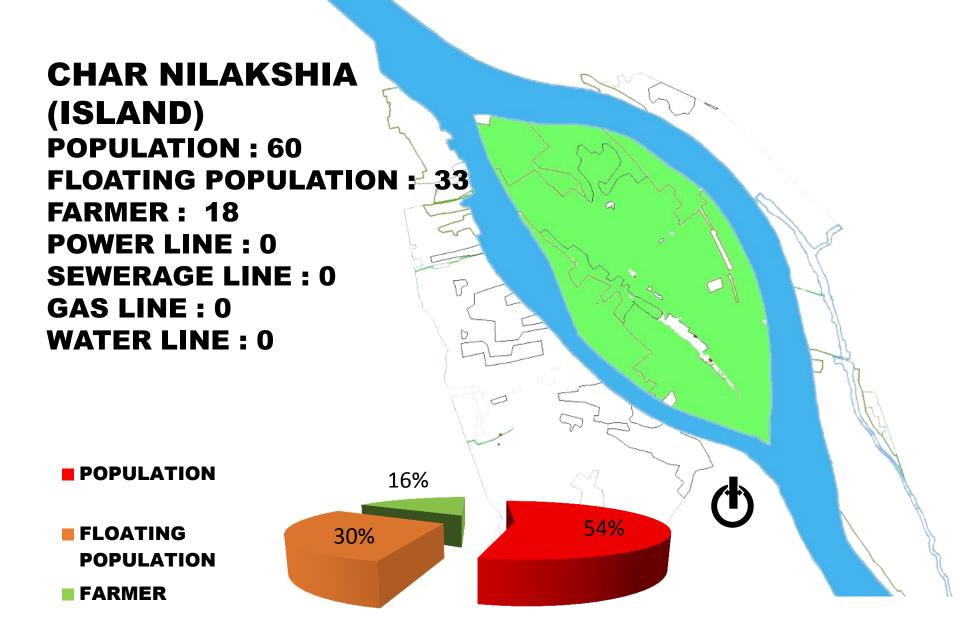

TOTAL AREA: 2508.4332 ACRE AGRICULTURE: 176.98 ACRE

**RESIDENCE: 15.05 ACRE** 

RELIGIOUS AREA: 1 (.094 ACRE)

ROAD: 0

**LAKE: 168 ACRE** 

**GREEN: 129.40 ACRE** 

TOTAL AREA: 2736.76 ACRE **AGRICULTURE: 831.43 ACRE** RESIDENCE: 609.80 ACRE