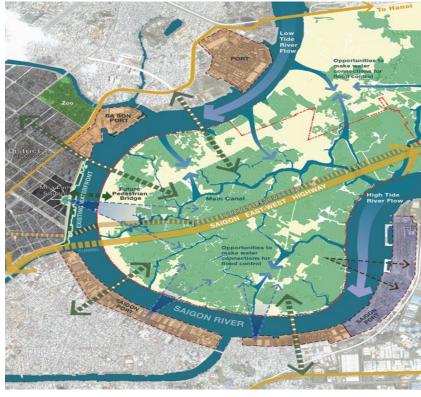

# PROJECT NAME: Thu Thiem Master Plan LOCATION: Ho Chi Minh City Vietnam

The planning for Thu Thiem has occurred over a nine-year span. It makes strategic adjustments to land use, landscapes, and development program based on evolving requirements for both public lands and market and economic conditions.

At an ecological scale, the public spaces will clean the air, clean the water, be open to families, children, and seniors, and act as key components of the ecological sustainability emphasis at Thu Thiem.