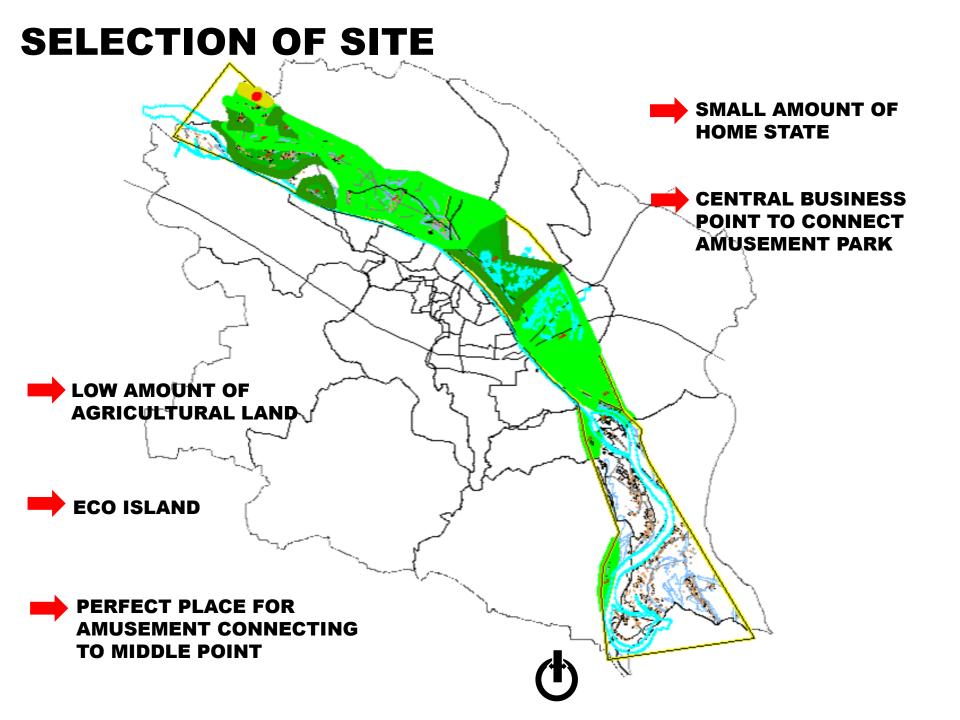

2       | MARCH     |  |  |
| 2006 | 9.70                         | JUNE      | 5.68       | APRIL     |  |  |
| 2007 | 12.55                        | AUGUST    | 5.53       | APRIL     |  |  |
| 2008 | 11.90                        | SEPTEMBER | 5.63       | APRIL     |  |  |
| 2009 | 10.89                        | AUGUST    | 5.42       | APRIL     |  |  |
| 2010 | 10.85                        | SEPTEMBER | 4.97       | MARCH     |  |  |
| 2011 | 10.72                        | AUGUST    | 5.32       | APRIL     |  |  |
| 2012 | 11.40                        | SEPTEMBER | 5.14       | MARCH     |  |  |
| 2013 | 10.11                        | SEPTEMBER | 5.10       | APRIL     |  |  |
|      | SOURCE :HYDROLOGY DEPARTMENT |           |            |           |  |  |





# **FLOOD 1988**







TOTAL AREA: 4468 ACRE

**AGRICULTURE: 1570.185 ACRE** 

**RESIDENCE : 51 (112.2 ACRE)** 

**RELIGIOUS AREA: .894 ACRE** 

**ROAD: 1 KACHA ROAD** 

LAKE: 150 ACRE

**SAND: 147.55 ACRE** 







TOTAL AREA: 2508.4332 ACRE AGRICULTURE: 176.98 ACRE

**RESIDENCE: 15.05 ACRE** 

RELIGIOUS AREA: 1 (.094 ACRE)

ROAD: 0

**LAKE: 168 ACRE** 

**GREEN: 129.40 ACRE** 









TOTAL AREA: 2736.76 ACRE **AGRICULTURE: 831.43 ACRE** RESIDENCE: 609.80 ACRE

**RELIGIOUS AREA: 57.85 ACRE** 

**INDUSTRIAL AREA: 598.23 ACRE** 

**EDUCATIONAL AREA: 13.2 ACRE** 

**COMMERCIAL AREA: 38.52 ACRE** 

**GHEER: 25 ACRE** 

<sub>32</sub>LAKE: 169.98 ACRE

**GRASS LAND: 268.56 ACRE VACANT LAND: 124.20 ACRE** 



AGRICULTURE

RELIGIOUS

■ GREEN

RESIDENCE

LAKE

COMMERCIAL AREA



**SOCIO-ECONOMIC CHAR** FACILITIES