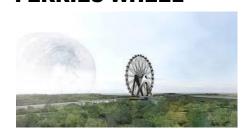

#### **FERRIES WHEEL**

**DIA: 70 METER (230** 

FT)

**HÉIGHT: 73 METER** 

(240 FT)
CAR: 40
EACH CAR: 8
PASSENGERS
EACH ROTATION: 7
MINUTES