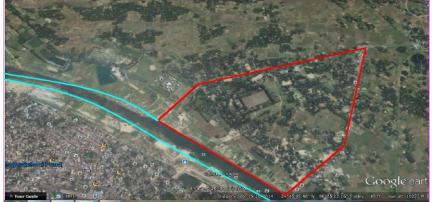

0.85                        | SEPTEMBER | 4.97       | MARCH     |  |  |
| 2011 | 10.72                        | AUGUST    | 5.32       | APRIL     |  |  |
| 2012 | 11.40                        | SEPTEMBER | 5.14       | MARCH     |  |  |
| 2013 | 10.11                        | SEPTEMBER | 5.10       | APRIL     |  |  |
|      | SOURCE :HYDROLOGY DEPARTMENT |           |            |           |  |  |





# **FLOOD 1988**







TOTAL AREA: 4468 ACRE

**AGRICULTURE: 1570.185 ACRE** 

**RESIDENCE : 51 (112.2 ACRE)** 

**RELIGIOUS AREA: .894 ACRE** 

**ROAD: 1 KACHA ROAD** 

LAKE: 150 ACRE

**SAND: 147.55 ACRE** 







TOTAL AREA: 2508.4332 ACRE AGRICULTURE: 176.98 ACRE

**RESIDENCE: 15.05 ACRE** 

RELIGIOUS AREA: 1 (.094 ACRE)

ROAD: 0

**LAKE: 168 ACRE** 

**GREEN: 129.40 ACRE** 









TOTAL AREA: 2736.76 ACRE **AGRICULTURE: 831.43 ACRE** RESIDENCE: 609.80 ACRE

**RELIGIOUS AREA: 57.85 ACRE** 

**INDUSTRIAL AREA: 598.23 ACRE** 

**EDUCATIONAL AREA: 13.2 ACRE** 

**COMMERCIAL AREA: 38.52 ACRE** 

**GHEER: 25 ACRE** 

<sub>32</sub>LAKE: 169.98 ACRE

**GRASS LAND: 268.56 ACRE VACANT LAND: 124.20 ACRE** 



AGRICULTURE

RELIGIOUS

■ GREEN

RESIDENCE

LAKE

COMMERCIAL AREA



**SOCIO-ECONOMIC CHAR** FACILITIES **JAILKHANA POPULATION: 220 FLOATING POPULATION: 29 FARMER: 55 POWER LINE: 0 SEWERAGE LINE: 0 GAS LINE: 0 WATER LINE LINE: 0** 18% 10% **72%** POPULATION **FLOATING POPULATION FARMER** 



### AREA 01















## AREA 03













## AREA 03









#### **CASE STUDY**

# **PROJECT NAME:** Resilient Mikkeli' Third Prize Winning Proposal





WITHIN EVERY DEV