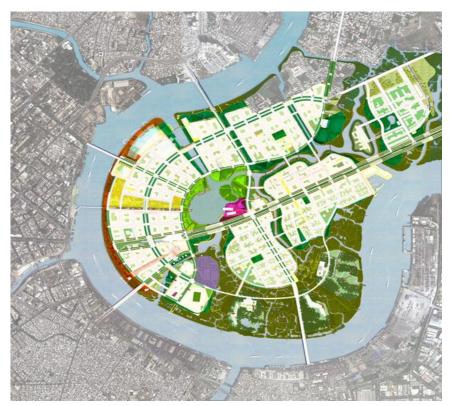

# PROJECT NAME: Thu Thiem Master Plan LOCATION: Ho Chi Minh City Vietnam

The planning for Thu Thiem has occurred over a nine-year span. It makes strategic adjustments to land use, landscapes, and development program based on evolving requirements for both public lands and market and economic conditions.

At an ecological scale, the public spaces will clean the air, clean the water, be open to families, children, and seniors, and act as key components of the ecological sustainability emphasis at Thu Thiem.