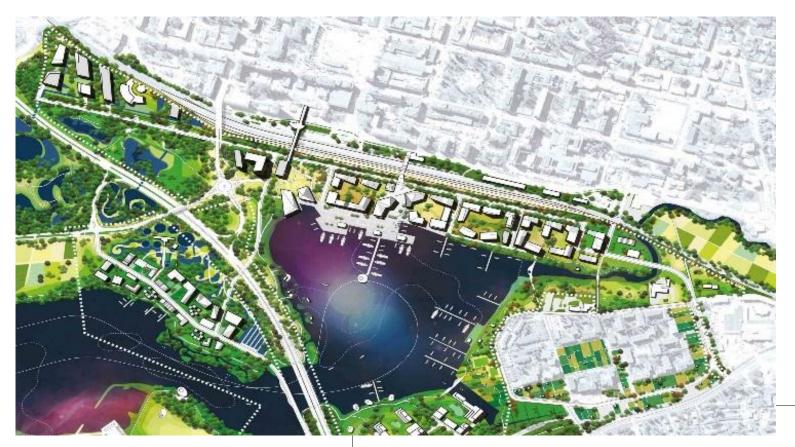

#### PROJECT NAME: MARINA BAY URBAN CITY

THE MARINA BAY WATERFRONT PROMENADE HAS BEEN DESIGNED AS A WELL SHADED ENVIRONMENT FOR PEDESTRIANS, WITH LUSH TREE PLANTING.

A DAM HAS BEEN CONSTRUCTED ACROSS THE MARINA CHANNEL THAT WILL ACT AS A TIDAL BARRIER TO KEEP OUT SEA WATER AND CONTROL FLOODING. WITH MARINA BARRAGE, MARINA B

**AY WILL TURN INTO A FRESHWATER RESERVOIR** 