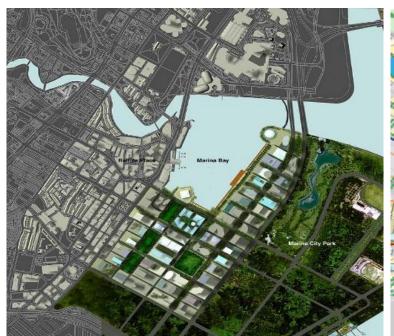

#### PROJECT NAME: MARINA BAY URBAN CITY

THE MARINA BAY WATERFRONT PROMENADE HAS BEEN DESIGNED AS A WELL SHADED ENVIRONMENT FOR PEDESTRIANS, WITH LUSH TREE PLANTING.

A DAM HAS BEEN CONSTRUCTED ACROSS THE MARINA CHANNEL THAT WILL ACT AS A TIDAL BARRIER TO KEEP OUT SEA WATER AND CONTROL FLOODING. WITH MARINA BARRAGE, MARINA B

**AY WILL TURN INTO A FRESHWATER RESERVOIR** 