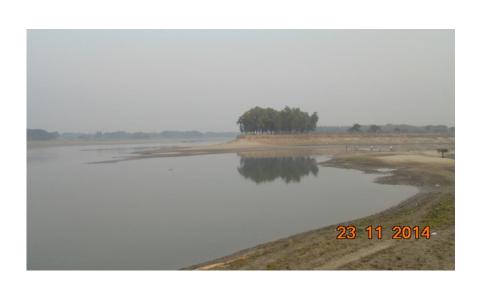

AGRICULTURE

RELIGIOUS

■ GREEN

RESIDENCE

LAKE

COMMERCIAL AREA

**SOCIO-ECONOMIC CHAR** FACILITIES **JAILKHANA POPULATION: 220 FLOATING POPULATION: 29 FARMER: 55 POWER LINE: 0 SEWERAGE LINE: 0 GAS LINE: 0 WATER LINE LINE: 0** 18% 10% **72%** POPULATION **FLOATING POPULATION FARMER** 