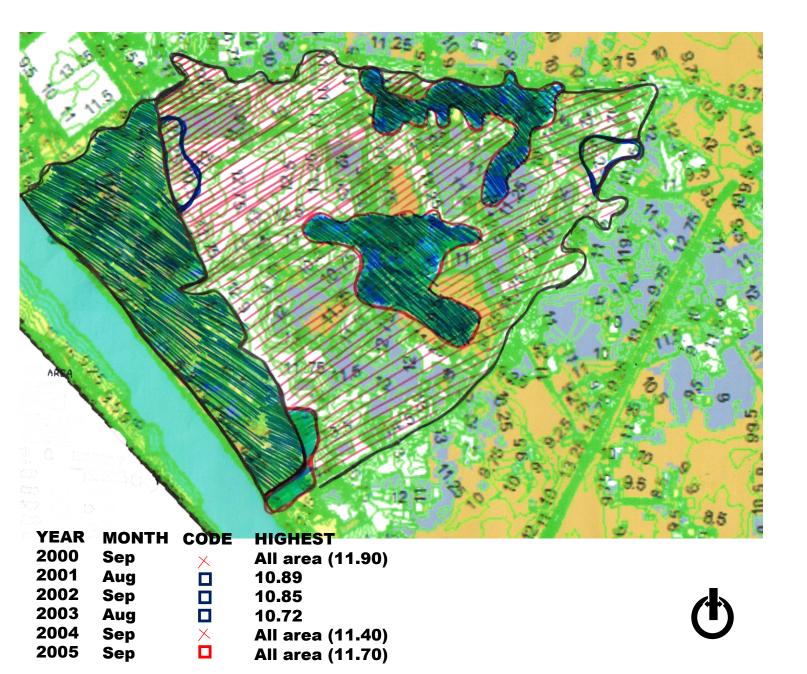

# **LANDUSE LEGEND:** RIVER HOMESTATE COMMERCIAL **RELIGIOUS EDUCATIONAL** GHEER

| YEAR | HIGHEST<br>(M)               | MONTH     | LOWEST (M) | MONTH     |  |  |
|------|------------------------------|-----------|------------|-----------|--|--|
|      |                              |           |            |           |  |  |
| 2000 | 11.91                        | AUGUST    | 6.13       | MARCH     |  |  |
| 2001 | 10.75                        | SEPTEMBER | 6.02       | APRIL     |  |  |
| 2002 | 12.68                        | AUGUST    | 6.12       | MARCH     |  |  |
| 2003 | 12.40                        | JULY      | 5.68       | SEPTEMBER |  |  |
| 2004 | 13.30                        | JULY      | 6.02       | APRIL     |  |  |
| 2005 | 11.70                        | JULY      | 5.92       | MARCH     |  |  |
| 2006 | 9.70                         | JUNE      | 5.68       | APRIL     |  |  |
| 2007 | 12.55                        | AUGUST    | 5.53       | APRIL     |  |  |
| 2008 | 11.90                        | SEPTEMBER | 5.63       | APRIL     |  |  |
| 2009 | 10.89                        | AUGUST    | 5.42       | APRIL     |  |  |
| 2010 | 10.85                        | SEPTEMBER | 4.97       | MARCH     |  |  |
| 2011 | 10.72                        | AUGUST    | 5.32       | APRIL     |  |  |
| 2012 | 11.40                        | SEPTEMBER | 5.14       | MARCH     |  |  |
| 2013 | 10.11                        | SEPTEMBER | 5.10       | APRIL     |  |  |
|      | SOURCE :HYDROLOGY DEPARTMENT |           |            |           |  |  |