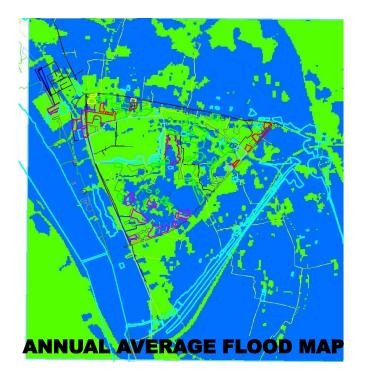

# **LANDUSE LEGEND:** RIVER HOMESTATE COMMERCIAL **RELIGIOUS EDUCATIONAL** GHEER

| YEAR | HIGHEST<br>(M)               | MONTH     | LOWEST (M) | MONTH     |  |  |
|------|------------------------------|-----------|------------|-----------|--|--|
|      |                              |           |            |           |  |  |
| 2000 | 11.91                        | AUGUST    | 6.13       | MARCH     |  |  |
| 2001 | 10.75                        | SEPTEMBER | 6.02       | APRIL     |  |  |
| 2002 | 12.68                        | AUGUST    | 6.12       | MARCH     |  |  |
| 2003 | 12.40                        | JULY      | 5.68       | SEPTEMBER |  |  |
| 2004 | 13.30                        | JULY      | 6.02       | APRIL     |  |  |
| 2005 | 11.70                        | JULY      | 5.92       | MARCH     |  |  |
| 2006 | 9.70                         | JUNE      | 5.68       | APRIL     |  |  |
| 2007 | 12.55                        | AUGUST    | 5.53       | APRIL     |  |  |
| 2008 | 11.90                        | SEPTEMBER | 5.63       | APRIL     |  |  |
| 2009 | 10.89                        | AUGUST    | 5.42       | APRIL     |  |  |
| 2010 | 10.85                        | SEPTEMBER | 4.97       | MARCH     |  |  |
| 2011 | 10.72                        | AUGUST    | 5.32       | APRIL     |  |  |
| 2012 | 11.40                        | SEPTEMBER | 5.14       | MARCH     |  |  |
| 2013 | 10.11                        | SEPTEMBER | 5.10       | APRIL     |  |  |
|      | SOURCE :HYDROLOGY DEPARTMENT |           |            |           |  |  |