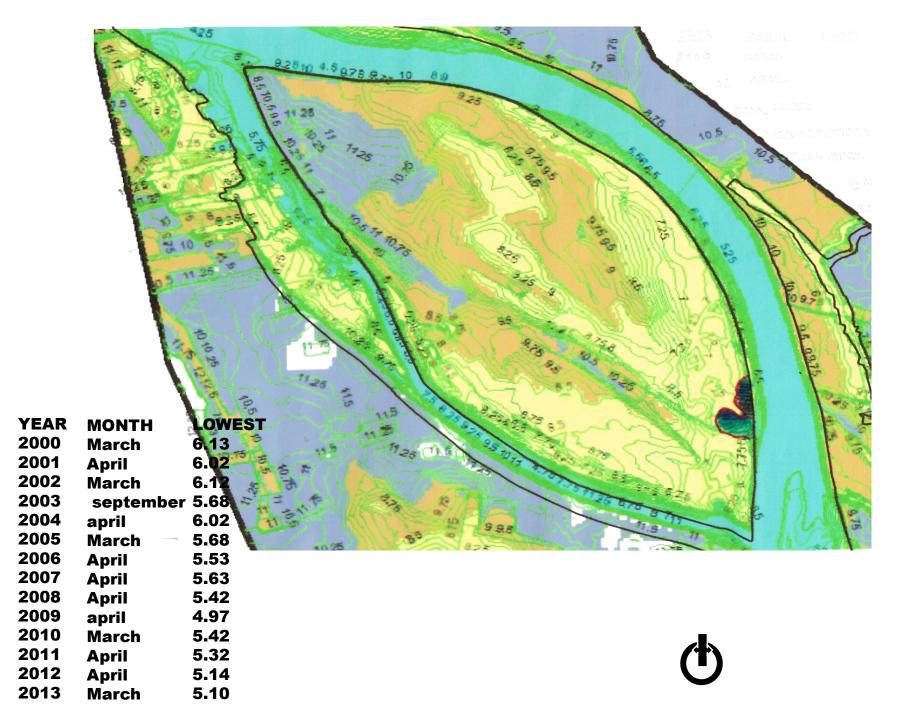

# **LANDUSE LEGEND:** RIVER HOMESTATE COMMERCIAL **RELIGIOUS EDUCATIONAL** GHEER

| YEAR | HIGHEST<br>(M)               | MONTH     | LOWEST (M) | MONTH     |  |  |
|------|------------------------------|-----------|------------|-----------|--|--|
|      |                              |           |            |           |  |  |
| 2000 | 11.91                        | AUGUST    | 6.13       | MARCH     |  |  |
| 2001 | 10.75                        | SEPTEMBER | 6.02       | APRIL     |  |  |
| 2002 | 12.68                        | AUGUST    | 6.12       | MARCH     |  |  |
| 2003 | 12.40                        | JULY      | 5.68       | SEPTEMBER |  |  |
| 2004 | 13.30                        | JULY      | 6.02       | APRIL     |  |  |
| 2005 | 11.70                        | JULY      | 5.92       | MARCH     |  |  |
| 2006 | 9.70                         | JUNE      | 5.68       | APRIL     |  |  |
| 2007 | 12.55                        | AUGUST    | 5.53       | APRIL     |  |  |
| 2008 | 11.90                        | SEPTEMBER | 5.63       | APRIL     |  |  |
| 2009 | 10.89                        | AUGUST    | 5.42       | APRIL     |  |  |
| 2010 | 10.85                        | SEPTEMBER | 4.97       | MARCH     |  |  |
| 2011 | 10.72                        | AUGUST    | 5.32       | APRIL     |  |  |
| 2012 | 11.40                        | SEPTEMBER | 5.14       | MARCH     |  |  |
| 2013 | 10.11                        | SEPTEMBER | 5.10       | APRIL     |  |  |
|      | SOURCE :HYDROLOGY DEPARTMENT |           |            |           |  |  |