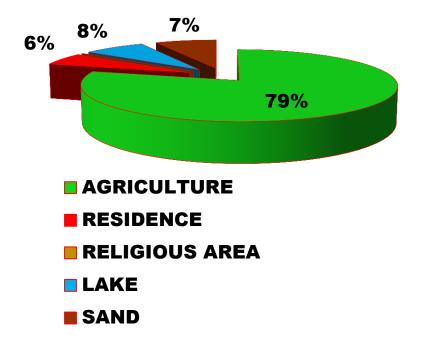

# **FLOOD 1988**

TOTAL AREA: 4468 ACRE

**AGRICULTURE: 1570.185 ACRE** 

**RESIDENCE : 51 (112.2 ACRE)** 

**RELIGIOUS AREA: .894 ACRE** 

**ROAD: 1 KACHA ROAD** 

LAKE: 150 ACRE

**SAND: 147.55 ACRE** 