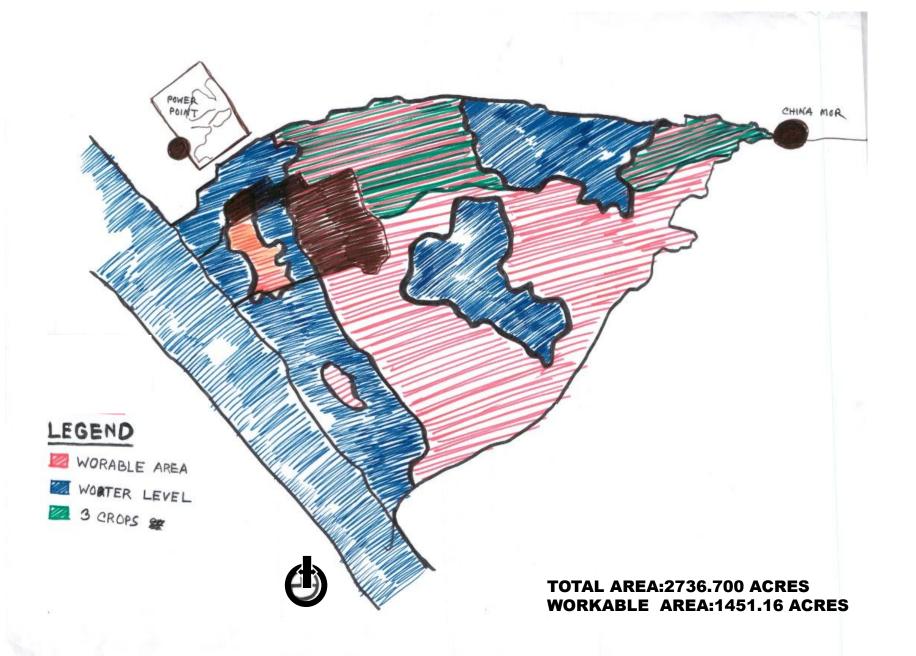

TOTAL AREA: 2508.4332 ACRE AGRICULTURE: 176.98 ACRE

**RESIDENCE: 15.05 ACRE** 

RELIGIOUS AREA: 1 (.094 ACRE)

ROAD: 0

**LAKE: 168 ACRE** 

**GREEN: 129.40 ACRE** 

TOTAL AREA: 2736.76 ACRE **AGRICULTURE: 831.43 ACRE** RESIDENCE: 609.80 ACRE

**RELIGIOUS AREA: 57.85 ACRE** 

**INDUSTRIAL AREA: 598.23 ACRE** 

**EDUCATIONAL AREA: 13.2 ACRE** 

**COMMERCIAL AREA: 38.52 ACRE** 

**GHEER: 25 ACRE** 

<sub>32</sub>LAKE: 169.98 ACRE

**GRASS LAND: 268.56 ACRE VACANT LAND: 124.20 ACRE** 