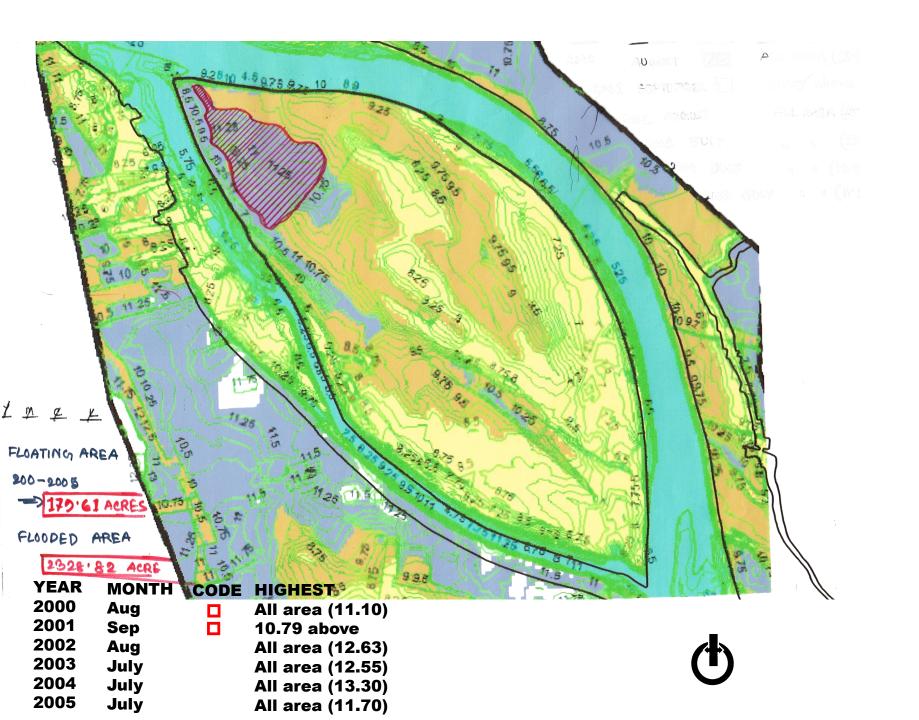

# **LANDUSE LEGEND:** RIVER HOMESTATE COMMERCIAL **RELIGIOUS EDUCATIONAL** GHEER

| YEAR | HIGHEST<br>(M)               | MONTH     | LOWEST (M) | MONTH     |  |  |
|------|------------------------------|-----------|------------|-----------|--|--|
|      |                              |           |            |           |  |  |
| 2000 | 11.91                        | AUGUST    | 6.13       | MARCH     |  |  |
| 2001 | 10.75                        | SEPTEMBER | 6.02       | APRIL     |  |  |
| 2002 | 12.68                        | AUGUST    | 6.12       | MARCH     |  |  |
| 2003 | 12.40                        | JULY      | 5.68       | SEPTEMBER |  |  |
| 2004 | 13.30                        | JULY      | 6.02       | APRIL     |  |  |
| 2005 | 11.70                        | JULY      | 5.92       | MARCH     |  |  |
| 2006 | 9.70                         | JUNE      | 5.68       | APRIL     |  |  |
| 2007 | 12.55                        | AUGUST    | 5.53       | APRIL     |  |  |
| 2008 | 11.90                        | SEPTEMBER | 5.63       | APRIL     |  |  |
| 2009 | 10.89                        | AUGUST    | 5.42       | APRIL     |  |  |
| 2010 | 10.85                        | SEPTEMBER | 4.97       | MARCH     |  |  |
| 2011 | 10.72                        | AUGUST    | 5.32       | APRIL     |  |  |
| 2012 | 11.40                        | SEPTEMBER | 5.14       | MARCH     |  |  |
| 2013 | 10.11                        | SEPTEMBER | 5.10       | APRIL     |  |  |
|      | SOURCE :HYDROLOGY DEPARTMENT |           |            |           |  |  |