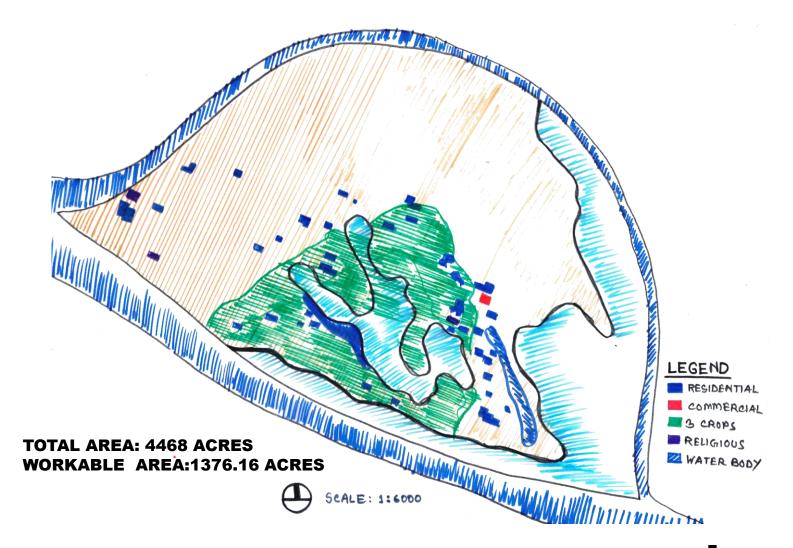

TOTAL AREA: 2508.4332 ACRE AGRICULTURE: 176.98 ACRE

**RESIDENCE: 15.05 ACRE** 

RELIGIOUS AREA: 1 (.094 ACRE)

ROAD: 0

**LAKE: 168 ACRE** 

**GREEN: 129.40 ACRE** 

TOTAL AREA: 2736.76 ACRE **AGRICULTURE: 831.43 ACRE** RESIDENCE: 609.80 ACRE

**RELIGIOUS AREA: 57.85 ACRE** 

**INDUSTRIAL AREA: 598.23 ACRE** 

**EDUCATIONAL AREA: 13.2 ACRE** 

**COMMERCIAL AREA: 38.52 ACRE** 

**GHEER: 25 ACRE** 

<sub>32</sub>LAKE: 169.98 ACRE

**GRASS LAND: 268.56 ACRE VACANT LAND: 124.20 ACRE** 

AGRICULTURE

RELIGIOUS

■ GREEN

RESIDENCE

LAKE

COMMERCIAL AREA

**SOCIO-ECONOMIC CHAR** FACILITIES **JAILKHANA POPULATION: 220 FLOATING POPULATION: 29 FARMER: 55 POWER LINE: 0 SEWERAGE LINE: 0 GAS LINE: 0 WATER LINE LINE: 0** 18% 10% **72%** POPULATION **FLOATING POPULATION FARMER** 