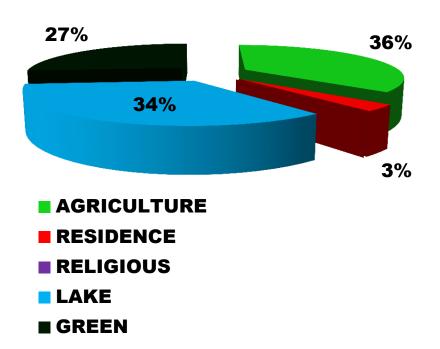

TOTAL AREA: 2508.4332 ACRE AGRICULTURE: 176.98 ACRE

**RESIDENCE: 15.05 ACRE** 

RELIGIOUS AREA: 1 (.094 ACRE)

ROAD: 0

**LAKE: 168 ACRE** 

**GREEN: 129.40 ACRE** 

TOTAL AREA: 2736.76 ACRE **AGRICULTURE: 831.43 ACRE** RESIDENCE: 609.80 ACRE