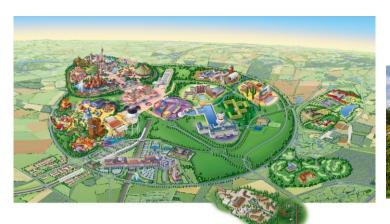

#### DISNEY LAND

**ACRE: 4940 ACRES** 

29 RESTAURANTS WERE BUILT INSIDE THE PARK WITH A FURTHER 11 RESTAURANTS BUILT AT THE EURO DISNEY RESORT HOTELS AND FIVE AT FESTIVAL DISNEY.2300 PATLO SEATS(30% OF PARK SEATING)WERE INSTALLED TO SATISFY EUROPEANS EXPECTED PREFERENCE OF EATING OUTDOORS IN GOOD WEATHER.EURO DISNEY ALMED FOR PERMANENT EMPLOYEES(AN ESTIMATED REQUIREMENT OF 12000 FOR THE THEME PARK ITSELF).